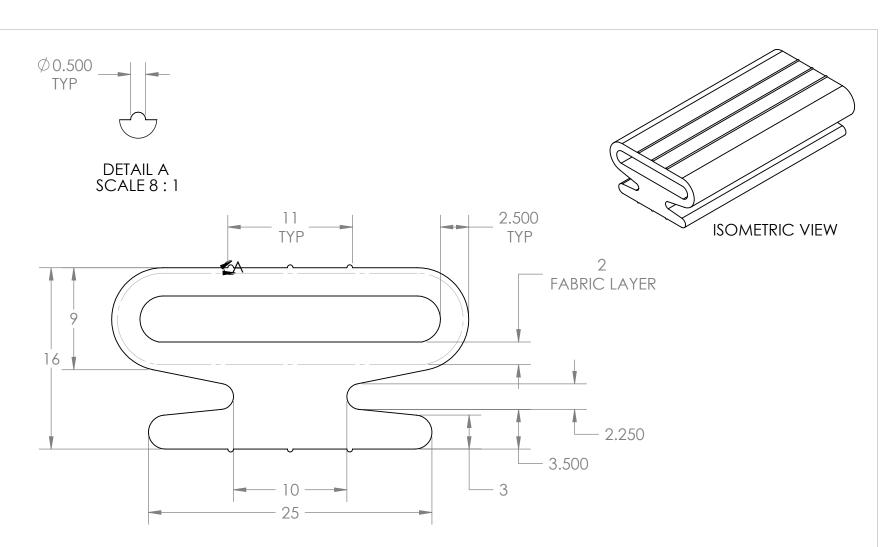

|                                                                                                                                                                                                                                  |             |         | UNLESS OTHERWISE SPECIFIED:                                                                                        |           | NAME         | DATE     |   |
|----------------------------------------------------------------------------------------------------------------------------------------------------------------------------------------------------------------------------------|-------------|---------|--------------------------------------------------------------------------------------------------------------------|-----------|-----