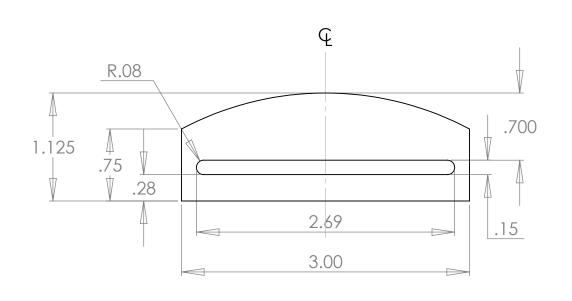

2

|                                                                                                                                                                                                                                  |             |         | UNLESS OTHERWISE SPECIFIED:                                                                                                                             |           | NAME        | DATE      |                      |           |              |
|----------------------------------------------------------------------------------------------------------------------------------------------------------------------------------------------------------------------------------|-------------|---------|---------------------------------------------------------------------------------------------------------------------------------------------------------|-----------|-------------|-----------|----------------------|-----------|--------------|
| PROPRIETARY AND CONFIDENTIAL THE INFORMATION CONTAINED IN THIS DRAWING IS THE SOLE PROPERTY OF DYNAMIC RUBBER, INC. ANY REPRODUCTION IN PART OR AS A WHOLE WITHOUT THE WRITTEN PERMISSION OF DYNAMIC RUBBER, INC. IS PROHIBITED. |             |         | DIMENSIONS ARE IN INCHES TOLERANCES: FRACTIONAL ± ANGULAR: MACH ± BEND ± TWO PLACE DECIMAL ± THREE PLACE DECIMAL ± INTERPRET GEOMETRIC TOLERANCING PER: | DRAWN     | T. Thompson | 2/16/2010 |                      |           |              |
|                                                                                                                                                                                                                                  |             |         |                                                                                                                                                         | CHECKED   |             |           |                      |           |              |
|                                                                                                                                                                                                                                  |             |         |                                                                                                                                                         | ENG APPR. |             |           | a DR                 |           |              |
|                                                                                                                                                                                                                                  |             |         |                                                                                                                                                         | MFG APPR  |             |           |                      |           |              |
|                                                                                                                                                                                                                                  |             |         |                                                                                                                                                         | Q.A.      |             |           | Dynamic Rubber, inc. |           |              |
|                                                                                                                                                                                                                                  |             |         |                                                                                                                                                         | COMMENTS: |             |           |                      |           |              |
|                                                                                                                                                                                                                                  |             |         | MATERIAL                                                                                                                                                |           |             |           | SIZE DWG. NO. REV    |           |              |
|                                                                                                                                                                                                                                  |             |         |                                                                                                                                                         |           |             |           | ■ DD100 CEAL 1       |           |              |
|                                                                                                                                                                                                                                  | NEXT ASSY   | USED ON | FINISH                                                                                                                                                  |           |             |           | A                    | DK107_2EA | L            |
|                                                                                                                                                                                                                                  | APPLICATION |         | DO NOT SCALE DRAWING                                                                                                                                    |           |             |           | SCALE: 1:1           | WEIGHT:   | SHEET 1 OF 1 |