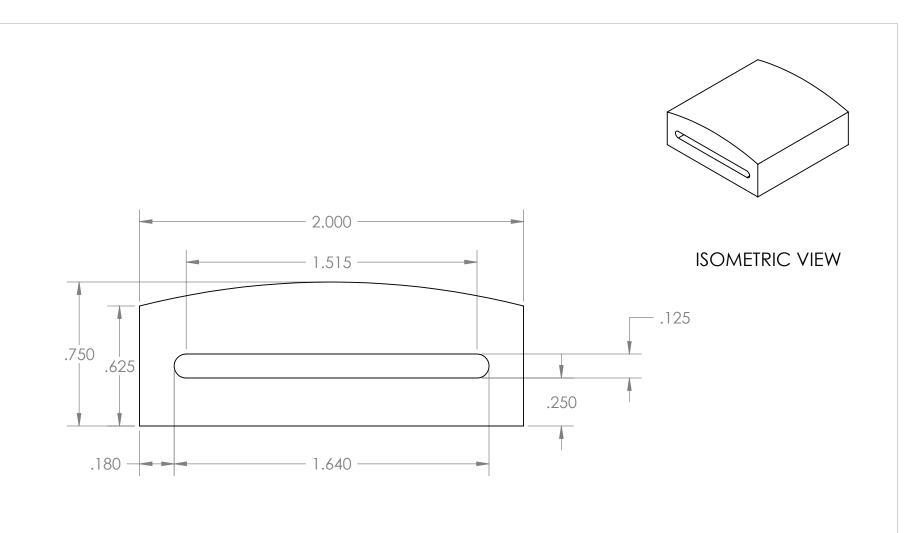

| PROPRIETARY AND CONFIDENTIAL  THE INFORMATION CONTAINED IN THIS DRAWING IS THE SOLE PROPERTY OF DYNAMIC RUBBER, INC. ANY REPRODUCTION IN PART OR AS A WHOLE WITHOUT THE WRITTEN PERMISSION OF DYNAMIC RUBBER, INC. IS PROHIBITED. | NEXT ASSY USED ON  APPLICATION |  | DO NOT SCALE DRAWING                                                                       |           |             |           | SCALE:            |        | WEIGHT: |        | 1 OF 1          |
|-----------------------------------------------------------------------------------------------------------------------------------------------------------------------------------------------------------------------------------|--------------------------------|--|----------------------------------------------------------------------