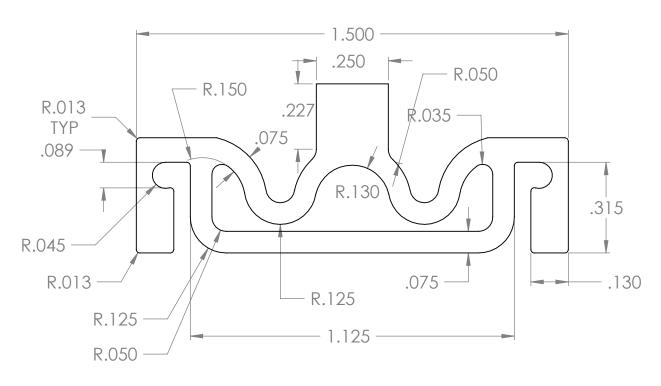

| DYNAMIC<br>PROHIBITED                                                                        |                                                                   | APPLI       | CATION                      | DO NOT SCALE DRAWING                                                                                                                   |           |              |          |
|----------------------------------------------------------------------------------------------|-------------------------------------------------------------------|-------------|-----------------------------|----------------------------------------------------------------------------------------------------------------------------------------|-----------|--------------|----------|
| DANIVING                                                                                     |                                                                   | APPLICATION |                             |                                                                                                                                        |           |              |          |
| REPRODUCTION IN PART OR AS A WHOLE WITHOUT THE WRITTEN PERMISSION OF DYNAMIC RUBBER, INC. IS |                                                                   | NEXT ASSY   | USED ON                     | FINISH                                                                                                                                 |           |              |          |
| DRAWING                                                                                      | MATION CONTAINED IN THIS IS THE SOLE PROPERTY OF RUBBER, INC. ANY |             |                             | MATERIAL                                                                                                                               |           |              |          |
|                                                                                              | PROPRIETARY AND CONFIDENTIAL                                      |             |                             | TOLERANCING PER:                                                                                                                       | COMMENTS: |              |          |
|                                                                                              |                                                                   |             |                             | DIMENSIONS ARE IN INCHES TOLERANCES: FRACTIONAL ± ANGULAR: MACH ± BEND ± TWO PLACE DECIMAL ± THREE PLACE DECIMAL ± INTERPRET GEOMETRIC | Q.A.      |              |          |
|                                                                                              |                                                                   |             |                             |                                                                                                                                        | MFG APPR. |              |          |
|                                                                                              |                                                                   |             |                             |                                                                                                                                        | ENG APPR. |              |          |
|                                                                                              |                                                                   |             |                             |                                                                                                                                        | CHECKED   |              |          |
|                                                                                              |                                                                   |             |                             |                                                                                                                                        | DRAWN     | Ismael Solis | 1/4/2012 |
|                                                                                              |                                                                   |             | UNLESS OTHERWISE SPECIFIED: |                                                                                                                                        | NAME      | DATE         |          |

Dynamic Rubber, Inc.

A DR126\_SEAL REV SCALE: 1:2 WEIGHT: SHEET 1 OF 1