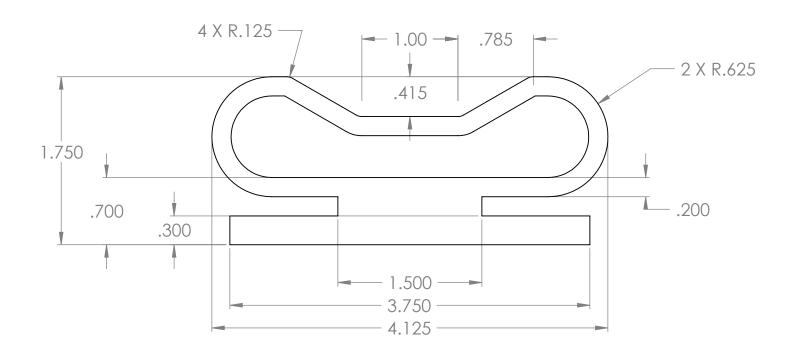

| PROPRIETARY AND CONFIDENTIAL THE INFORMATION CONTAINED IN THIS DRAWING IS THE SOLE PROPERTY OF <insert company="" here="" name="">. ANY REPRODUCTION IN PART OR AS A WHOLE WITHOUT THE WRITTEN PERMISSION OF</insert> |             |         | UNLESS OTHERWISE SPECIFIED:                                                                                                                             |           | NAME     | DATE      |            |            |              |
|-----------------------------------------------------------------------------------------------------------------------------------------------------------------------------------------------------------------------|-------------|---------|---------------------------------------------------------------------------------------------------------------------------------------------------------|-----------|----------|-----------|------------|------------|--------------|
|                                                                                                                                                                                                                       |             |         | DIMENSIONS ARE IN INCHES TOLERANCES: FRACTIONAL ± ANGULAR: MACH ± BEND ± TWO PLACE DECIMAL ± THREE PLACE DECIMAL ± INTERPRET GEOMETRIC TOLERANCING PER: | DRAWN     | I. Solis | 11/3/2011 |            |            |              |
|                                                                                                                                                                                                                       |             |         |                                                                                                                                                         | CHECKED   |          |           |            |            |              |
|                                                                                                                                                                                                                       |             |         |                                                                                                                                                         | ENG APPR. |          |           | Y          | DF         | 21           |
|                                                                                                                                                                                                                       |             |         |                                                                                                                                                         | MFG APPR. |          |           |            |            |              |
|                                                                                                                                                                                                                       |             |         |                                                                                                                                                         | Q.A.      |          |           | Dyn        | amic Rubbe | r, Inc.      |
|                                                                                                                                                                                                                       |             |         | MATERIAL                                                                                                                                                | COMMENTS: |          |           | SIZE DWG.  | DWG. NO.   |              |
|                                                                                                                                                                                                                       | NEXT ASSY   | USED ON | FINISH                                                                                                                                                  |           |          |           | А          | DR12/_SEAL |              |
| <insert company="" here="" name=""> IS PROHIBITED.</insert>                                                                                                                                                           | APPLICATION |         | DO NOT SCALE DRAWING                                                                                                                                    |           |          |           | SCALE: 1:2 | WEIGHT:    | SHEET 1 OF 1 |
| 5                                                                                                                                                                                                                     | 4           |         | 3                                                                                                                                                       |           |          | 2         |            | 1          |              |