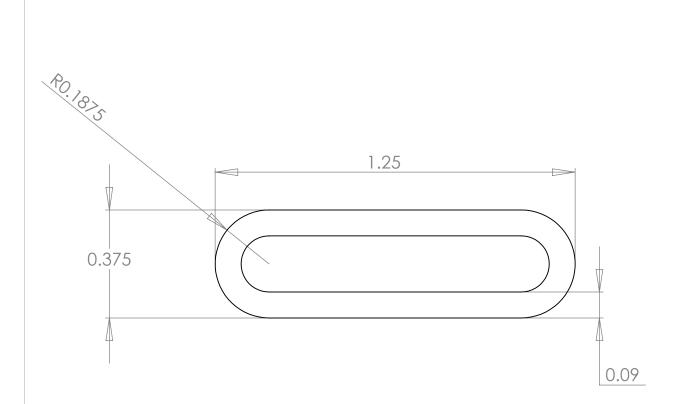

**ISOMETRIC VIEW** Expansion: .5" Standard Materials: EPDM Optional Materials: Setup May Apply SILICONE NEOPRENE NITRILE BUTYL FKM Available Corners: Face/Axial Seals Not Available - Setup May Apply

Bend Radius: Min. Dia. = 4" ID