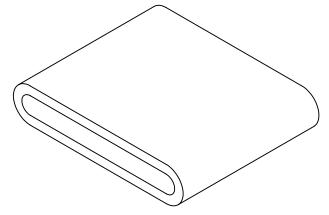

## ISOMETRIC VIEW

Expansion= 1.25"

Standard Materials: **EPDM** 

Optional Materials: Setup May Apply SILICONE

**NEOPRENE NITRILE BUTYL FKM** 

Available Corners: Face/Axial Seals Not Available - Setup May Apply

Bend Radius: Min. Dia. = 5" ID

|                                                                                                                                                                                                                                  |         |             |                                                                                                                  | UNLESS OTHERWISE SPECIFIED: |             | NAME       | DATE |  |
|----------------------------------------------------------------------------------------------------------------------------------------------------------------------------------------------------------------------------------|---------|-------------|------------------------------------------------------------------------------------------------------------------|-----------------------------|-------------|------------|------|--|
| PROPRIETARY AND CONFIDENTIAL THE INFORMATION CONTAINED IN THIS DRAWING IS THE SOLE PROPERTY OF DYNAMIC RUBBER, INC. ANY REPRODUCTION IN PART OR AS A WHOLE WITHOUT THE WRITTEN PERMISSION OF DYNAMIC RUBBER, INC. IS PROHIBITED. |         |             | DIMENSIONS ARE IN INCHES TOLERANCES: FRACTIONAL± ANGULAR: MACH± BEND ± TWO PLACE DECIMAL ± THREE PLACE DECIMAL ± | DRAWN                       | T. Thompson | 10/12/2009 |      |  |
|                                                                                                                                                                                                                                  |         |             |                                                                                                                  | CHECKED                     |             |            |      |  |
|                                                                                                                                                                                                                                  |         |             |                                                                                                                  | ENG APPR.                   |             |            |      |  |
|                                                                                                                                                                                                                                  |         |             |                                                                                                                  | MFG APPR.                   |             |            |      |  |
|                                                                                                                                                                                                                                  | ENITIAL |             |                                                                                                                  | INTERPRET GEOMETRIC         | Q.A.        |            |      |  |
|                                                                                                                                                                                                                                  |         |             |                                                                                                                  | TOLERANCING PER:            | COMMENTS:   |            |      |  |
|                                                                                                                                                                                                                                  |         |             |                                                                                                                  | MATERIAL                    |             |            |      |  |
|                                                                                                                                                                                                                                  | ON OF   | NEXT ASSY   | USED ON                                                                                                          | FINISH                      |             |            |      |  |
|                                                                                                                                                                                                                                  | IRIIED. | APPLICATION |                                                                                                                  | DO NOT SCALE DRAWING        |             |            |      |  |