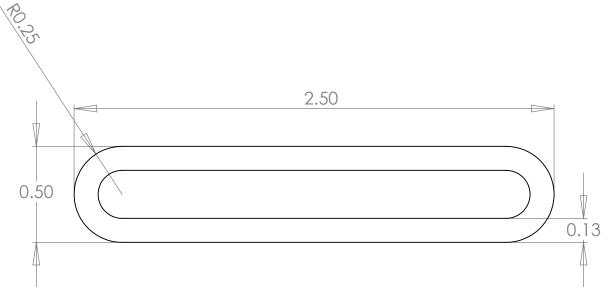

Bend Radius: Min. Dia. = 5" ID

|                                                                                                                                                                                                                                  |         |             |                                                                                                                  | UNLESS OTHERWISE SPECIFIED: |             | NAME       | DATE |  |
|----------------------------------------------------------------------------------------------------------------------------------------------------------------------------------------------------------------------------------|---------|-------------|------------------------------------------------------------------------------------------------------------------|-----------------------------|-------------|------------|------|--|
| PROPRIETARY AND CONFIDENTIAL THE INFORMATION CONTAINED IN THIS DRAWING IS THE SOLE PROPERTY OF DYNAMIC RUBBER, INC. ANY REPRODUCTION IN PART OR AS A WHOLE WITHOUT THE WRITTEN PERMISSION OF DYNAMIC RUBBER, INC. IS PROHIBITED. |         |             | DIMENSIONS ARE IN INCHES TOLERANCES: FRACTIONAL± ANGULAR: MACH± BEND ± TWO PLACE DECIMAL ± THREE PLACE DECIMAL ± | DRAWN                       | T. Thompson | 10/12/2009 |      |  |
|                                                                                                                                                                                                                                  |         |             |                                                                                                                  | CHECKED                     |             |            |      |  |
|                                                                                                                                                                                                                                  |         |             |                                                                                                                  | ENG APPR.                   |             |            |      |  |
|                                                                                                                                                                                                                                  |         |             |                                                                                                                  | MFG APPR.                   |             |            |      |  |
|                                                                                                                                                                                                                                  | ENITIAL |             |                                                                                                                  | INTERPRET GEOMETRIC         | Q.A.        |            |      |  |
|                                                                                                                                                                                                                                  |         |             |                                                                                                                  | TOLERANCING PER:            | COMMENTS:   |            |      |  |
|                                                                                                                                                                                                                                  |         |             |                                                                                                                  | MATERIAL                    |             |            |      |  |
|                                                                                                                                                                                                                                  | ON OF   | NEXT ASSY   | USED ON                                                                                                          | FINISH                      |             |            |      |  |
|                                                                                                                                                                                                                                  | IRIIED. | APPLICATION |                                                                                                                  | DO NOT SCALE DRAWING        |             |            |      |  |

SIZE DWG. NO. REV DR13\_SEAL\_DETAILED SCALE: 1:1 WEIGHT: SHEET 1 OF 1

3

2