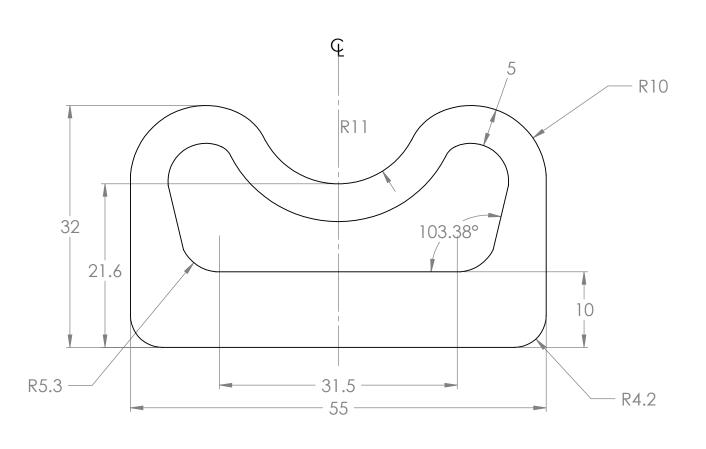

ISOMETRIC VIEW

| 5                                                                                                                                                                                                                                | <sup>†</sup> |         | 3                                                                                                                                                          |           | 2            |           |  |
|----------------------------------------------------------------------------------------------------------------------------------------------------------------------------------------------------------------------------------|--------------|---------|------------------------------------------------------------------------------------------------------------------------------------------------------------|-----------|--------------|-----------|--|
| PROPRIETARY AND CONFIDENTIAL THE INFORMATION CONTAINED IN THIS DRAWING IS THE SOLE PROPERTY OF DYNAMIC RUBBER, INC. ANY REPRODUCTION IN PART OR AS A WHOLE WITHOUT THE WRITTEN PERMISSION OF DYNAMIC RUBBER, INC. IS PROHIBITED. | APPLIC       | CATION  | DO NOT SCALE DRAWING                                                                                                                                       |           |              |           |  |
|                                                                                                                                                                                                                                  | NIEVT ACCV   | USED ON | FINISH                                                                                                                                                     |           |              |           |  |
|                                                                                                                                                                                                                                  |              |         | MATERIAL                                                                                                                                                   |           |              | ,         |  |
|                                                                                                                                                                                                                                  | L            |         | DIMENSIONS ARE IN MILLIMETERS TOLERANCES: FRACTIONAL± ANGULAR: MACH± BEND ± TWO PLACE DECIMAL ± THREE PLACE DECIMAL ± INTERPRET GEOMETRIC TOLERANCING PER: | COMMENTS: |              |           |  |
|                                                                                                                                                                                                                                  |              |         |                                                                                                                                                            | Q.A.      |              |           |  |
|                                                                                                                                                                                                                                  |              |         |                                                                                                                                                            | MFG APPR. |              |           |  |
|                                                                                                                                                                                                                                  |              |         |                                                                                                                                                            | ENG APPR. |              |           |  |
|                                                                                                                                                                                                                                  |              |         |                                                                                                                                                            | CHECKED   |              |           |  |
|                                                                                                                                                                                                                                  |              |         |                                                                                                                                                            | DRAWN     | Ismael Solis | 5/30/2012 |  |
|                                                                                                                                                                                                                                  |              |         | UNLESS OTHERWISE SPECIFIED:                                                                                                                                |           | NAME         | DATE      |  |

DRI Dynamic Rubber, Inc.

SIZE DWG. NO.

DR141\_SEAL

SCALE: 1:2 WEIGHT: SHEET 1 OF 1

4 3