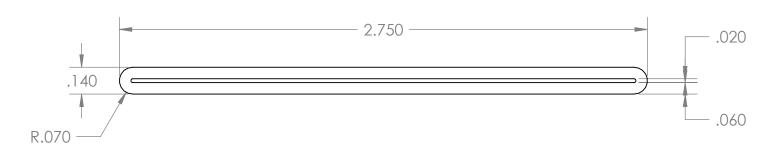

|                                                                                              |             |         | UNLESS OTHERWISE SPECIFIED:                                                                                      |           | NAME     | DATE      |      |        |                 |          |          |
|----------------------------------------------------------------------------------------------|-------------|---------|------------------------------------------------------------------------------------------------------------------|-----------|----------|-----------|------|--------|-----------------|----------|----------|
| 15 PSI MAX UNCONTAINED                                                                       |             |         | DIMENSIONS ARE IN INCHE