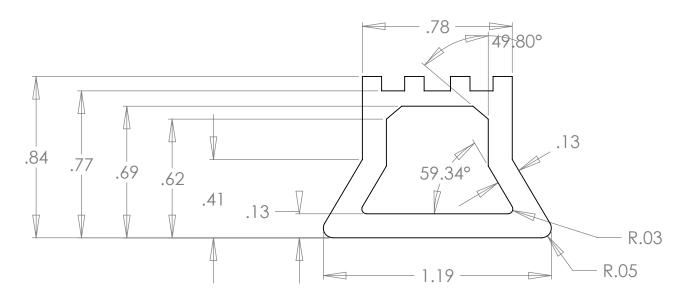

ISOMETRIC VIEW

Expansion: .25"

Standard Materials: EPDM SILICONE

Optional Materials: Setup May Apply NEOPRENE NITRILE

BUTYL FKM

Available Corners: Face/Axial Seals 90° Molded Corners

Bend Radius: Min. Dia. = 7" ID