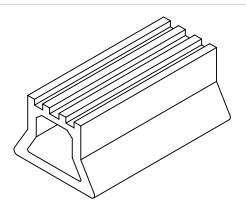

ISOMETRIC VIEW

Expansion: .25"

Standard Materials: EPDM SILICONE

Optional Materials: Setup May Apply NEOPRENE NITRILE

BUTYL FKM

Available Corners: Face/Axial Seals 90° Molded Corners

Bend Radius: Min. Dia. = 7" ID