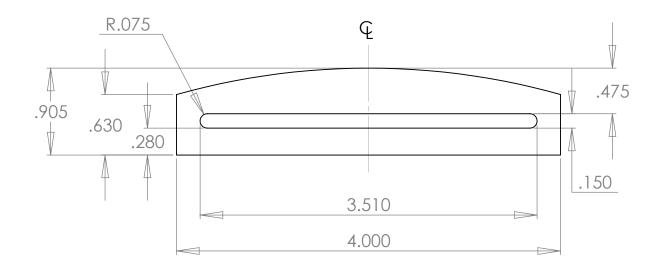

|                        | 5                                                                                                                                                                                                                                | 4           |         | 3                                                                                                                             |           |         | 2         |        |
|------------------------|----------------------------------------------------------------------------------------------------------------------------------------------------------------------------------------------------------------------------------|-------------|---------|------------------------------------------------------------------------