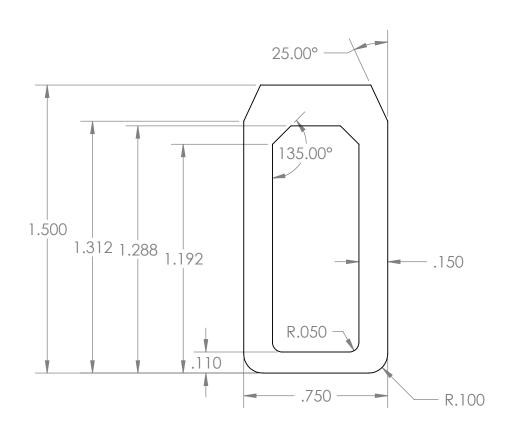

|                                                                                                                                                                                              |             |         | UNLESS OTHERWISE SPECIFIED:                                                                                                          |           | NAME     | DATE       |            |                 |         |          |
|----------------------------------------------------------------------------------------------------------------------------------------------------------------------------------------------|-------------|---------|--------------------------------------------------------------------------------------------------------------------------------------|-----------|----------|------------|------------|-----------------|---------|----------|
|                                                                                                                                                                                              |             |         | DIMENSIONS ARE IN INCHES TOLERANCES: FRACTIONAL± ANGULAR: MACH± BEND ± TWO PLACE DECIMAL ± THREE PLACE DECIMAL ± INTERPRET GEOMETRIC | DRAWN     | I. Solis | 10/28/2013 | }          |                 |         |          |
|                                                                                                                                                                                              |             |         |                                                                                                                                      | CHECKED   |          |            |            |                 |         |          |
|                                                                                                                                                                                              |             |         |                                                                                                                                      | ENG APPR. |          |            | $\sim$     | DI              | 21      |          |
|                                                                                                                                                                                              |             |         |                                                                                                                                      | MFG APPR. |          |            |            |                 |         |          |
|                                                                                                                                                                                              |             |         |                                                                                                                                      | Q.A.      |          |            | Dyr        | amic Rubbe      | r, Inc. |          |
| PROPRIETARY AND CONFIDENTIAL  THE INFORMATION CONTAINED IN THIS DRAWING IS THE SOLE PROPERTY OF DYNAMIC RUBBER INC. ANY REPRODUCTION IN PART OR AS A WHOLE WITHOUT THE WRITTEN PERMISSION OF |             |         | TOLERANCING PER:                                                                                                                     | COMMENTS: |          |            |            |                 |         |          |
|                                                                                                                                                                                              |             |         | MATERIAL                                                                                                                             |           |          |            | SIZE DWG   | . NO.           | REV     |          |
|                                                                                                                                                                                              | NEXT ASSY   | USED ON | FINISH                                                                                                                               | -         |          |            | Α          | ■ DR167_SEAL    |         |          |
| DYNAMIC RUBBER INC. IS PROHIBITED.                                                                                                                                                           | APPLICATION |         | DO NOT SCALE DRAWING                                                                                                                 |           |          |            | SCALE: 1:2 | WEIGHT: SHEET 1 |         | T 1 OF 1 |
| 5                                                                                                                                                                                            | 4           |         | 3                                                                                                                                    |           | 2        |            | 1          |                 |         |          |