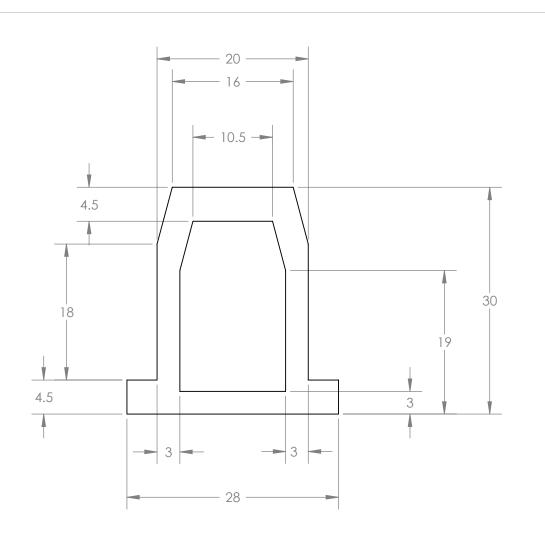

|                                 | NAMIC RUBBER, INC. IS<br>DHIBITED.                                                                                                            | APPLICATION |         | DO NOT SCALE DRAWING                                                                            | 1         |              |           | SCA  | LE |
|---------------------------------|-----------------------------------------------------------------------------------------------------------------------------------------------|-------------|---------|-------------------------------------------------------------------------------------------------|-----------|--------------|-----------|------|----|
| DRAW<br>DYNA/<br>REPRC<br>WITHO | NFORMATION CONTAINED IN THIS WING IS THE SOLE PROPERTY