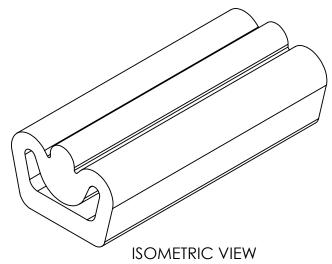

|                                                                                                          |             |         | UNLESS OTHERWISE SPECIFIED:                                                     |           | NAME         | DATE       |                   |         |                |                       |             |
|----------------------------------------------------------------------------------------------------------|-------------|---------|---------------------------------------------------------------------------------|-----------|--------------|------------|-------------------|---------|----------------|-----------------------|-------------|
|                                                                                                          |             |         | IWO PLACE DECIMAL ± THREE PLACE DECIMAL ±  INTERPRET GEOMETRIC TOLERANCING PER: | DRAWN     | Ismael Solis | 10/23/2014 |                   |         |                |                       |             |
| PROPRIETARY AND CONFIDENTIAL THE INFORMATION CONTAINED IN THIS DRAWING IS THE SOLE PROPERTY OF           |             |         |                                                                                 | CHECKED   |              |            |                   |         |                |                       |             |
|                                                                                                          |             |         |                                                                                 | ENG APPR. |              |            |                   | Y       |                | ) <b>;</b>            | 7           |
|                                                                                                          |             |         |                                                                                 | MFG APPR. |              |            |                   |         |                |                       |             |
|                                                                                                          |             |         |                                                                                 | Q.A.      |              |            | D                 | )ynai   | mic Ru         | bber,                 | Inc.        |
|                                                                                                          |             |         |                                                                                 | COMMENTS: |              |            |                   |         |                |                       |             |
|                                                                                                          |             |         | MATERIAL                                                                        |           |              |            | SIZE DWG. NO. REV |         |                |                       |             |
| DYNAMIC RUBBER, INC. ANY                                                                                 |             |         | FINISH                                                                          |           |              |            | $\Lambda$         |         | 01QZ           | $C \square V \square$ | 1           |
| REPRODUCTION IN PART OR AS A WHOLE WITHOUT THE WRITTEN PERMISSION OF DYNAMIC RUBBER, INC. IS PROHIBITED. | NEXT ASSY   | USED ON | THAISTT                                                                         |           |              |            | A                 | יוט     | \ 100 <u>-</u> | 3L/\L                 |             |
|                                                                                                          | APPLICATION |         | DO NOT SCALE DRAWING                                                            |           |              |            | SCALE             | : 2:1 V | VEIGHT:        | S                     | HEET 1 OF 1 |