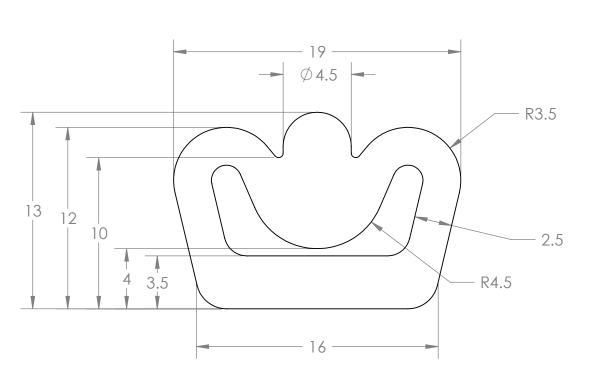

|                                                                                                          |             |         | UNLESS OTHERWISE SPECIFIED:                                                     |           | NAME         | DATE       |                   |         |                |                       |             |
|----------------------------------------------------------------------------------------------------------|-------------|---------|---------------------------------------------------------------------------------|-----------|--------------|------------|-------------------|---------|----------------|-----------------------|-------------|
|                                                                                                          |             |         | IWO PLACE DECIMAL ± THREE PLACE DECIMAL ±  INTERPRET GEOMETRIC TOLERANCING PER: | DRAWN     | Ismael Solis | 10/23/2014 |                   |         |                |                       |             |
| PROPRIETARY AND CONFIDENTIAL THE INFORMATION CONTAINED IN THIS DRAWING IS THE SOLE PROPERTY OF           |             |         |                                                                                 | CHECKED   |              |            |                   |         |                |                       |             |
|                                                                                                          |             |         |                                                                                 | ENG APPR. |              |            |                   | Y       |                | ) <b>;</b>            | 7           |
|                                                                                                          |             |         |                                                                                 | MFG APPR. |              |            |                   |         |                |                       |             |
|                                                                                                          |             |         |                                                                                 | Q.A.      |              |            | D                 | )ynai   | mic Ru         | bber,                 | Inc.        |
|                                                                                                          |             |         |                                                                                 | COMMENTS: |              |            |                   |         |                |                       |             |
|                                                                                                          |             |         | MATERIAL                                                                        |           |              |            | SIZE DWG. NO. REV |         |                |                       |             |
| DYNAMIC RUBBER, INC. ANY                                                                                 |             |         | FINISH                                                                          |           |              |            | $\Lambda$         |         | 01QZ           | $C \square V \square$ | 1           |
| REPRODUCTION IN PART OR AS A WHOLE WITHOUT THE WRITTEN PERMISSION OF DYNAMIC RUBBER, INC. IS PROHIBITED. | NEXT ASSY   | USED ON | THAISTT                                                                         |           |              |            | A                 | יוט     | \ 100 <u>-</u> | 3L/\L                 |             |
|                                                                                                          | APPLICATION |         | DO NOT SCALE DRAWING                                                            |           |              |            | SCALE             | : 2:1 V | VEIGHT:        | S                     | HEET 1 OF 1 |