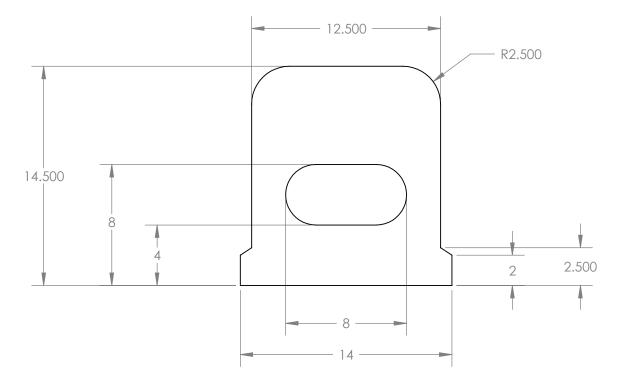

Dynamic Rubber, Inc.

IZE DWG. NO. REV DR188\_SEAL CALE: 1:1 WEIGHT: SHEET 1 OF 1

5

3

2