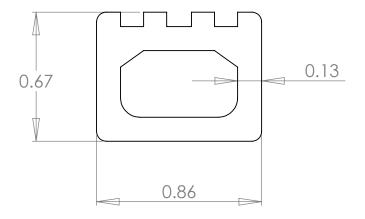

|  |                                                                                                                                                                                                             |             |         | UNLESS OTHERWISE SPECIFIED:                                                                                             |           | NAME        | DATE       |            |         |       |          |
|--|-------------------------------------------------------------------------------------------------------------------------------------------------------------------------------------------------------------|-------------|---------|-------------------------------------------------------------------------------------------------------------------------|-----------|-------------|------------|------------|---------|-------|----------|
|  |                                                                                                                                                                                                             |             |         | TOLERANCES:<br>FRACTIONAL±<br>ANGULAR: MACH± BEND±<br>TWO PLACE DECIMAL±<br>THREE PLACE DECIMAL±<br>INTERPRET GEOMETRIC | DRAWN     | T. Thompson | 10/13/2009 |            |         |       |          |
|  |                                                                                                                                                                                                             |             |         |                                                                                                                         | CHECKED   |             |            |            |         |       |          |
|  |                                                                                                                                                                                                             |             |         |                                                                                                                         | ENG APPR  |             |            |            |         | ] _   |          |
|  |                                                                                                                                                                                                             |             |         |                                                                                                                         | MFG APPR  |             |            |            |         |       |          |
|  |                                                                                                                                                                                                             |             |         |                                                                                                                         | Q.A.      |             |            | Dyna       | mic Rul | bber, | Inc.     |
|  | PROPRIETARY AND CONFIDENTIAL<br>THE INFORMATION CONTAINED IN THIS<br>DRAWING IS THE SOLE PROPERTY OF<br>DYNAMIC RUBBER, INC. ANY<br>REPRODUCTION IN PART OR AS A WHOLE<br>WITHOUT THE WRITTEN PERMISSION OF |             |         | TOLERANCING PER:                                                                                                        | COMMENTS: |             |            |            |         |       |          |
|  |                                                                                                                                                                                                             |             |         | MATERIAL                                                                                                                |           |             |            | SIZE DWG.  | NO.     |       | REV      |
|  |                                                                                                                                                                                                             | NEXT ASSY   | USED ON | FINISH                                                                                                                  |           |             |            | A          | DKIA-2E | 4L    |          |
|  | DYNAMIC RUBBER, INC. IS PROHIBITED.                                                                                                                                                                         | APPLICATION |         | DO NOT SCALE DRAWING                                                                                                    |           |             |            | SCALE: 1:2 | WEIGHT: | SHEET | [ 1 OF 1 |
|  | 5                                                                                                                                                                                                           |             | 4       | 3                                                                                                                       |           |             | 2          |            |         | 1     |          |