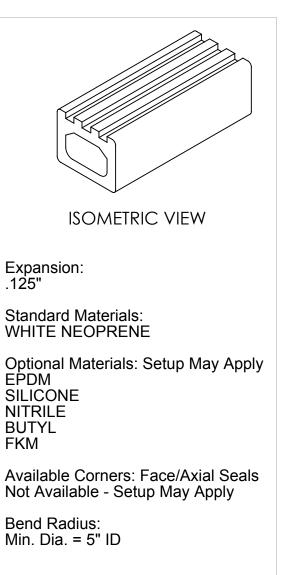

|  |                                                                                                                                                                                                             |             |         | UNLESS OTHERWISE SPECIFIED:                                                                                             |           | NAME        | DATE       |            |         |       |          |
|--|-------------------------------------------------------------------------------------------------------------------------------------------------------------------------------------------------------------|-------------|---------|-------------------------------------------------------------------------------------------------------------------------|-----------|-------------|------------|------------|---------|-------|----------|
|  |                                                                                                                                                                                                             |             |         | TOLERANCES:<br>FRACTIONAL±<br>ANGULAR: MACH± BEND±<br>TWO PLACE DECIMAL±<br>THREE PLACE DECIMAL±<br>INTERPRET GEOMETRIC | DRAWN     | T. Thompson | 10/13/2009 |            |         |       |          |
|  |                                                                                                                                                                                                             |             |         |                                                                                                                         | CHECKED   |             |            |            |         |       |          |
|  |                                                                                                                                                                                                             |             |         |                                                                                                                         | ENG APPR  |             |            |            |         | ] _   |          |
|  |                                                                                                                                                                                                             |             |         |                                                                                                                         | MFG APPR  |             |            |            |         |       |          |
|  |                                                                                                                                                                                                             |             |         |                                                                                                                         | Q.A.      |             |            | Dyna       | mic Rul | bber, | Inc.     |
|  | PROPRIETARY AND CONFIDENTIAL<br>THE INFORMATION CONTAINED IN THIS<br>DRAWING IS THE SOLE PROPERTY OF<br>DYNAMIC RUBBER, INC. ANY<br>REPRODUCTION IN PART OR AS A WHOLE<br>WITHOUT THE WRITTEN PERMISSION OF |             |         | TOLERANCING PER:                                                                                                        | COMMENTS: |             |            |            |         |       |          |
|  |                                                                                                                                                                                                             |             |         | MATERIAL                                                                                                                |           |             |            | SIZE DWG.  | NO.     |       | REV      |
|  |                                                                                                                                                                                                             | NEXT ASSY   | USED ON | FINISH                                                                                                                  |           |             |            | A          | DKIA-2E | 4L    |          |
|  | DYNAMIC RUBBER, INC. IS PROHIBITED.                                                                                                                                                                         | APPLICATION |         | DO NOT SCALE DRAWING                                                                                                    |           |             |            | SCALE: 1:2 | WEIGHT: | SHEET | [ 1 OF 1 |
|  | 5                                                                                                                                                                                                           |             | 4       | 3                                                                                                                       |           |             | 2          |            |         | 1     |          |