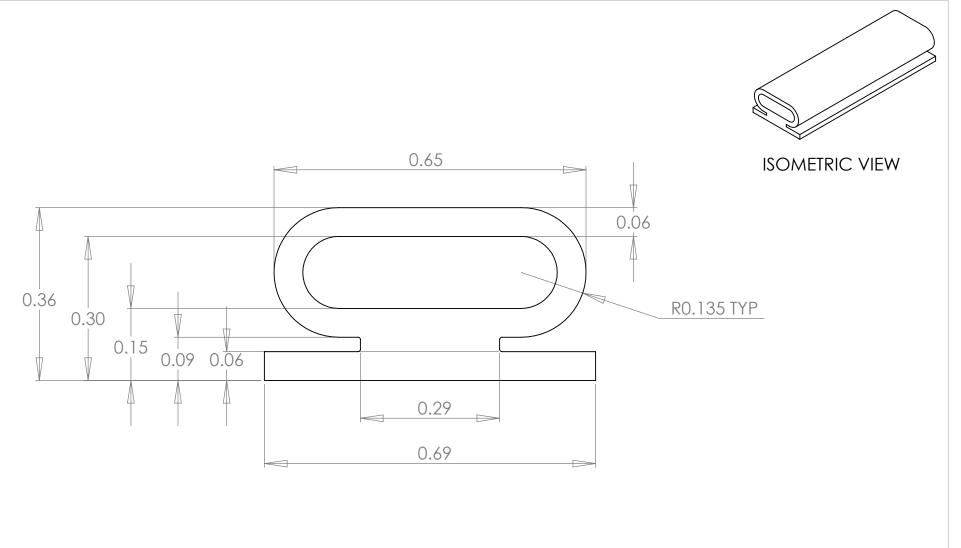

|                                                                                                                                                                                              |             |         | UNLESS OTHERWISE SPECIFIED:                                                                                                                             |           | NAME        | DATE       |             |          |              |
|----------------------------------------------------------------------------------------------------------------------------------------------------------------------------------------------|-------------|---------|---------------------------------------------------------------------------------------------------------------------------------------------------------|-----------|-------------|------------|-------------|----------|--------------|
| PROPRIETARY AND CONFIDENTIAL THE INFORMATION CONTAINED IN THIS DRAWING IS THE SOLE PROPERTY OF DYNAMIC RUBBER, INC. ANY REPRODUCTION IN PART OR AS A WHOLE WITHOUT THE WRITTEN PERMISSION OF |             |         | DIMENSIONS ARE IN INCHES TOLERANCES: FRACTIONAL ± ANGULAR: MACH ± BEND ± TWO PLACE DECIMAL ± THREE PLACE DECIMAL ± INTERPRET GEOMETRIC TOLERANCING PER: | DRAWN     | T. Thompson | 10/12/2009 |             |          |              |
|                                                                                                                                                                                              |             |         |                                                                                                                                                         | CHECKED   |             |            |             |          |              |
|                                                                                                                                                                                              |             |         |                                                                                                                                                         | ENG APPR. |             |            |             |          | R            |
|                                                                                                                                                                                              |             |         |                                                                                                                                                         | MFG APPR  |             |            |             |          |              |
|                                                                                                                                                                                              |             |         |                                                                                                                                                         | Q.A.      |             |            | Dyna        | mic Rui  | ber, Inc.    |
|                                                                                                                                                                                              |             |         | MATERIAL                                                                                                                                                | COMMENTS: |             |            | SIZE DWG.   |          | REV          |
|                                                                                                                                                                                              | NEXT ASSY   | USED ON | FINISH                                                                                                                                                  |           |             |            | <b>A</b> DR | _SEAL_DE | IAILED       |
| DYNAMIC RUBBER, INC. IS PROHIBITED.                                                                                                                                                          | APPLICATION |         | DO NOT SCALE DRAWING                                                                                                                                    |           |             |            | SCALE: 1:5  | WEIGHT:  | SHEET 1 OF 1 |
| 5                                                                                                                                                                                            | 4           |         | 3                                                                                                                                                       |           |             | 2          |             | 1        |              |