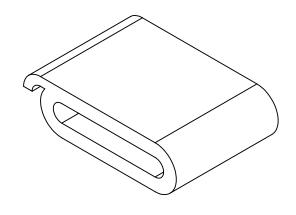

## ISOMETRIC VIEW

|                             |                                                                                                                                                                                                                                |             |                                                                                           | UNLESS OTHERWISE SPECIFIED:                |           | NAME      | DATE |  |
|-----------------------------|--------------------------------------------------------------------------------------------------------------------------------------------------------------------------------------------------------------------------------|-------------|-------------------------------------------------------------------------------------------|--------------------------------------------|-----------|-----------|------|--|
|                             |                                                                                                                                                                                                                                |             | DIMENSIONS ARE IN INCHES TOLERANCES: FRACTIONAL± ANGULAR: MACH± BEND± TWO PLACE DECIMAL ± | DRAWN                                      | I. Solis  | 5/27/2016 |      |  |
|                             |                                                                                                                                                                                                                                |             |                                                                                           | CHECKED                                    |           |           |      |  |
|                             |                                                                                                                                                                                                                                |             |                                                                                           | ENG APPR.                                  |           |           |      |  |
|                             | PROPRIETARY AND CONFIDENTIAL THE INFORMATION CONTAINED IN THIS DRAWING IS THE SOLE PROPERTY OF DYNAMIC RUBBER INC. ANY REPRODUCTION IN PART OR AS A WHOLE WITHOUT THE WRITTEN PERMISSION OF DYNAMIC RUBBER INC. IS PROHIBITED. |             |                                                                                           | THREE PLACE DECIMAL ±  INTERPRET GEOMETRIC | MFG APPR. |           |      |  |
| DR<br>DY<br>REI<br>WI<br>DY |                                                                                                                                                                                                                                |             |                                                                                           |                                            | Q.A.      |           |      |  |
|                             |                                                                                                                                                                                                                                |             |                                                                                           | TOLERANCING PER:                           | COMMENTS: |           |      |  |
|                             |                                                                                                                                                                                                                                |             |                                                                                           | MATERIAL                                   |           |           |      |  |
|                             |                                                                                                                                                                                                                                | NEXT ASSY   | USED ON                                                                                   | FINISH                                     |           |           |      |  |
|                             |                                                                                                                                                                                                                                | APPLICATION |                                                                                           | DO NOT SCALE DRAWING                       |           |           |      |  |