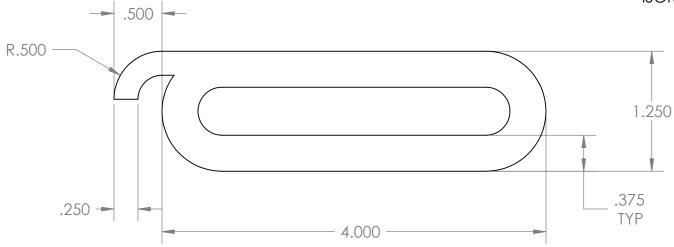

## ISOMETRIC VIEW

|                             |                                                                                                                                                                                                                                |             |                                                                                           | UNLESS OTHERWISE SPECIFIED:                |           | NAME      | DATE |  |
|-----------------------------|--------------------------------------------------------------------------------------------------------------------------------------------------------------------------------------------------------------------------------|-------------|-------------------------------------------------------------------------------------------|--------------------------------------------|-----------|-----------|------|--|
|                             |                                                                                                                                                                                                                                |             | DIMENSIONS ARE IN INCHES TOLERANCES: FRACTIONAL± ANGULAR: MACH± BEND± TWO PLACE DECIMAL ± | DRAWN                                      | I. Solis  | 5/27/2016 |      |  |
|                             |                                                                                                                                                                                                                                |             |                                                                                           | CHECKED                                    |           |           |      |  |
|                             |                                                                                                                                                                                                                                |             |                                                                                           | ENG APPR.                                  |           |           |      |  |
|                             | PROPRIETARY AND CONFIDENTIAL THE INFORMATION CONTAINED IN THIS DRAWING IS THE SOLE PROPERTY OF DYNAMIC RUBBER INC. ANY REPRODUCTION IN PART OR AS A WHOLE WITHOUT THE WRITTEN PERMISSION OF DYNAMIC RUBBER INC. IS PROHIBITED. |             |                                                                                           | THREE PLACE DECIMAL ±  INTERPRET GEOMETRIC | MFG APPR. |           |      |  |
| DR<br>DY<br>REI<br>WI<br>DY |                                                                                                                                                                                                                                |             |                                                                                           |                                            | Q.A.      |           |      |  |
|                             |                                                                                                                                                                                                                                |             |                                                                                           | TOLERANCING PER:                           | COMMENTS: |           |      |  |
|                             |                                                                                                                                                                                                                                |             |                                                                                           | MATERIAL                                   |           |           |      |  |
|                             |                                                                                                                                                                                                                                | NEXT ASSY   | USED ON                                                                                   | FINISH                                     |           |           |      |  |
|                             |                                                                                                                                                                                                                                | APPLICATION |                                                                                           | DO NOT SCALE DRAWING                       |           |           |      |  |