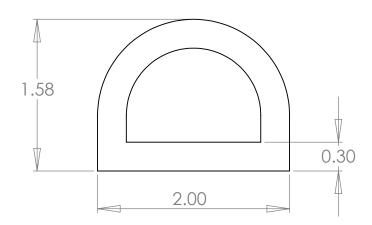

Bend Radius: Min. Dia. = 10" ID

|                                                                                                                                                                                              |             |         | UNLESS OTHERWISE SPECIFIED:                                                           |           | NAME        | DATE       |          |            |                  |          |
|----------------------------------------------------------------------------------------------------------------------------------------------------------------------------------------------|-------------|---------|---------------------------------------------------------------------------------------|-----------|-------------|------------|----------|------------|------------------|----------|
| PROPRIETARY AND CONFIDENTIAL THE INFORMATION CONTAINED IN THIS DRAWING IS THE SOLE PROPERTY OF DYNAMIC RUBBER, INC. ANY REPRODUCTION IN PART OR AS A WHOLE WITHOUT THE WRITTEN PERMISSION OF |             |         | DIMENSIONS ARE IN INCHES                                                              | DRAWN     | T. Thompson | 10/23/2009 |          |            |                  |          |
|                                                                                                                                                                                              |             |         | TOLERANCES:<br>FRACTIONAL ±                                                           | CHECKED   |             |            | _        |            |                  |          |
|                                                                                                                                                                                              |             |         | ANGULAR: MACH ± BEND ± TWO PLACE DECIMAL ± THREE PLACE DECIMAL ±  INTERPRET GEOMETRIC | ENG APPR. |             |            |          |            | )                | 7//      |
|                                                                                                                                                                                              |             |         |                                                                                       | MFG APPR  |             |            |          |            |                  |          |
|                                                                                                                                                                                              |             |         |                                                                                       | Q.A.      |             |            | Dyi      | namic Ru   | ıbber,           | Inc.     |
|                                                                                                                                                                                              |             |         | TOLERANCING PER:                                                                      | COMMENTS: |             |            |          |            |                  |          |
|                                                                                                                                                                                              |             |         | MATERIAL                                                                              |           |             |            | SIZE DV  |            | I <b>F</b> IZA A | REV      |
|                                                                                                                                                                                              | NEXT ASSY   | USED ON | FINISH                                                                                |           |             |            | Α        | DR29_SEA   | L-FKM            |          |
| DYNAMIC RUBBER, INC. IS PROHIBITED.                                                                                                                                                          | APPLICATION |         | DO NOT SCALE DRAWING                                                                  |           |             |            | SCALE: 1 | :2 WEIGHT: | SHEE             | T 1 OF 1 |
| 5                                                                                                                                                                                            | 4           |         | 3                                                                                     |           |             | 2          |          |            | 1                |          |