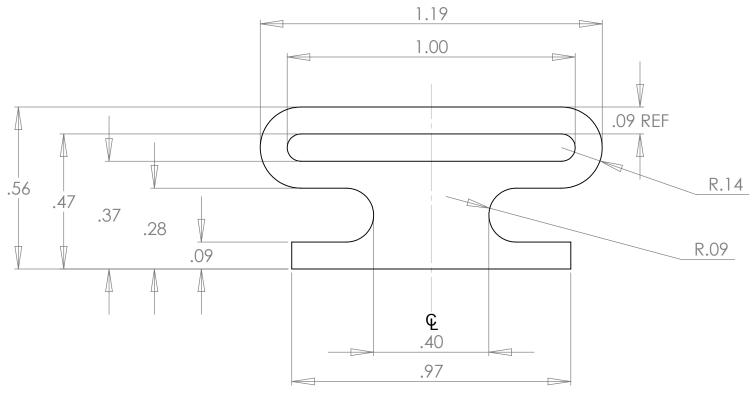

| 5                                                                                                                                                                                            | 4           |         | 3                                                                                   | 3         |             | 2         |      |        |            | 1      |        |
|----------------------------------------------------------------------------------------------------------------------------------------------------------------------------------------------|-------------|---------|-------------------------------------------------------------------------------------|-----------|-------------|-----------|------|--------|------------|--------|--------|
| DYNAMIC RUBBER, INC.