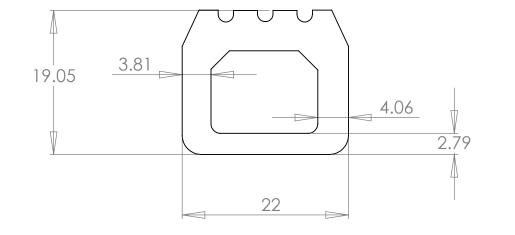

Standard Materials: SILICONE

Optional Materials: Setup May Apply EPDM NEOPRENE NITRILE BUTYL FKM

Available Corners: Face/Axial Seals Not Available - Setup May Apply

Bend Radius: Min. Dia. = 4" ID

| PROPRIETARY AND CONFIDENTIAL<br>THE INFORMATION CONTAINED IN THIS<br>DRAWING IS THE SOLE PROPERTY OF<br>DYNAMIC RUBBER, INC. ANY<br>REPRODUCTION IN PART OR AS A WHOLE<br>WITHOUT THE WRITTEN PERMISSION OF |             |         | UNLESS OTHERWISE SPECIFIED:                                                                   |           | NAME        | DATE       |            |     |             |              |           |
|-------------------------------------------------------------------------------------------------------------------------------------------------------------------------------------------------------------|-------------|---------|-----------------------------------------------------------------------------------------------|-----------|-------------|------------|------------|-----|-------------|--------------|-----------|
|                                                                                                                                                                                                             |             |         | ANGULAR: MACH ± BEND ±<br>TWO PLACE DECIMAL ±<br>THREE PLACE DECIMAL ±<br>INTERPRET GEOMETRIC | DRAWN     | T. Thompson | 10/30/2009 |            |     |             |              |           |
|                                                                                                                                                                                                             |             |         |                                                                                               | CHECKED   |             |            |            |     |             |              |           |
|                                                                                                                                                                                                             |             |         |                                                                                               | ENG APPR. |             |            |            | 1   |             | ) <b>P</b> - |           |
|                                                                                                                                                                                                             |             |         |                                                                                               | MFG APPR  |             |            |            |     |             |              | Y (       |
|                                                                                                                                                                                                             |             |         |                                                                                               | Q.A.      |             |            | Dy         | vna | mic Ru      | bber,        | Inc.      |
|                                                                                                                                                                                                             |             |         | TOLERANCING PER:                                                                              | COMMENTS: |             |            |            |     |             |              |           |
|                                                                                                                                                                                                             |             |         | MATERIAL                                                                                      |           |             |            | SIZE DWG.  |     | NO.         | <b>A</b> 1   | REV       |
|                                                                                                                                                                                                             | NEXT ASSY   | USED ON | FINISH                                                                                        |           |             |            | A          |     | DK33_3E     | <b>↓</b> L   |           |
| DYNAMIC RUBBER, INC. IS PROHIBITED.                                                                                                                                                                         | APPLICATION |         | DO NOT SCALE DRAWING                                                                          |           |             |            | SCALE: 1:2 |     | WEIGHT: SHE |              | et 1 of 1 |
| 5                                                                                                                                                                                                           | 4           |         | 3                                                                                             |           |             | 2          |            |     | 1           |              |           |