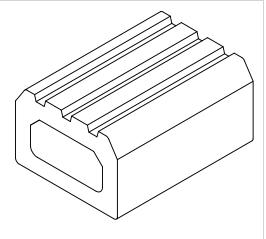

ISOMETRIC VIEW

Optional Materials: Setup May Apply EPDM NEOPRENE NITRILE BUTYL FKM

Available Corners: Face/Axial Seals Not Available - Setup May Apply

Bend Radius: Min. Dia. = 8" ID

| PROPRIETARY AND CONFIDENTIAL<br>THE INFORMATION CONTAINED IN THIS<br>DRAWING IS THE SOLE PROPERTY OF<br>DYNAMIC RUBBER, INC. ANY<br>REPRODUCTION IN PART OR AS A WHOLE<br>WITHOUT THE WRITTEN PERMISSION OF<br>DYNAMIC RUBBER, INC. IS PROHIBITED. |             |         | UNLESS OTHERWISE SPECIFIED:                                                                                                                                             | _         | NAME        | DATE       |      |        |          |            |          |
|----------------------------------------------------------------------------------------------------------------------------------------------------------------------------------------------------------------------------------------------------|-------------|---------|-------------------------------------------------------------------------------------------------------------------------------------------------------------------------|-----------|-------------|------------|------|--------|----------|------------|----------|
|                                                                                                                                                                                                                                                    |             |         | DIMENSIONS ARE IN INCHES<br>TOLERANCES:<br>FRACTIONAL±<br>ANGULAR: MACH± BEND±<br>TWO PLACE DECIMAL±<br>THREE PLACE DECIMAL±<br>INTERPRET GEOMETRIC<br>TOLERANCING PER: | DRAWN     | T. Thompson | 10/14/2009 |      |        |          |            |          |
|                                                                                                                                                                                                                                                    |             |         |                                                                                                                                                                         | CHECKED   |             |            |      |        |          |            |          |
|                                                                                                                                                                                                                                                    |             |         |                                                                                                                                                                         | ENG APPR. |             |            |      | 1      |          | ) <b>P</b> |          |
|                                                                                                                                                                                                                                                    |             |         |                                                                                                                                                                         | MFG APPR  |             |            |      |        |          |            |          |
|                                                                                                                                                                                                                                                    |             |         |                                                                                                                                                                         | Q.A.      |             |            | D    | yna    | mic Rul  | bber,      | Inc.     |
|                                                                                                                                                                                                                                                    |             |         |                                                                                                                                                                         | COMMENT   |             |            |      |        |          |            |          |
|                                                                                                                                                                                                                                                    |             |         | MATERIAL                                                                                                                                                                |           |             |            | SIZE | DWG.   |          | <b>A</b> I | REV      |
|                                                                                                                                                                                                                                                    | NEXT ASSY   | USED ON | FINISH                                                                                                                                                                  |           |             |            | A    |        | DR35_SE/ | 4L         |          |
|                                                                                                                                                                                                                                                    | APPLICATION |         | DO NOT SCALE DRAWING                                                                                                                                                    |           |             |            | SCAL | E: 1:2 | WEIGHT:  | SHEE       | [ 1 OF 1 |
| 5                                                                                                                                                                                                                                                  | 4           |         | 3                                                                                                                                                                       |           |             | 2          |      |        |          | 1          |          |