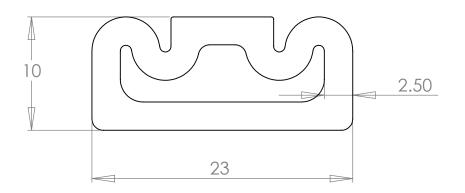

Standard Materials: EPDM

Optional Materials: Setup May Apply

SİLICONE NEOPRENE NITRILE BUTYL FKM

Available Corners: Face/Axial Seals Not Available - Setup May Apply

Bend Radius: Min. Dia. = 4" ID

|                                                                                                                                                                                                                                  |             |         |                                                                                                                       |           |             |            | 1 V I |
|----------------------------------------------------------------------------------------------------------------------------------------------------------------------------------------------------------------------------------|-------------|---------|-----------------------------------------------------------------------------------------------------------------------|-----------|-------------|------------|-------|
|                                                                                                                                                                                                                                  |             |         | UNLESS OTHERWISE SPECIFIED:                                                                                           |           | NAME        | DATE       |       |
|                                                                                                                                                                                                                                  |             |         | DIMENSIONS ARE IN MILLIMETERS TOLERANCES: FRACTIONAL± ANGULAR: MACH± BEND ± TWO PLACE DECIMAL ± THREE PLACE DECIMAL ± | DRAWN     | T. Thompson | 11/11/2009 |       |
|                                                                                                                                                                                                                                  |             |         |                                                                                                                       | CHECKED   |             |            |       |
|                                                                                                                                                                                                                                  |             |         |                                                                                                                       | ENG APPR. |             |            |       |
|                                                                                                                                                                                                                                  |             |         |                                                                                                                       | MFG APPR. |             |            |       |
| DRODDISTADY AND CONSIDENTIAL                                                                                                                                                                                                     |             |         | INTERPRET GEOMETRIC                                                                                                   | Q.A.      |             |            |       |
| PROPRIETARY AND CONFIDENTIAL THE INFORMATION CONTAINED IN THIS DRAWING IS THE SOLE PROPERTY OF DYNAMIC RUBBER, INC. ANY REPRODUCTION IN PART OR AS A WHOLE WITHOUT THE WRITTEN PERMISSION OF DYNAMIC RUBBER, INC. IS PROHIBITED. |             |         | TOLERANCING PER:                                                                                                      | COMMENTS: |             |            |       |
|                                                                                                                                                                                                                                  |             |         | MATERIAL                                                                                                              |           |             |            | S     |
|                                                                                                                                                                                                                                  | NEXT ASSY   | USED ON | FINISH                                                                                                                |           |             |            | 4     |
|                                                                                                                                                                                                                                  | APPLICATION |         | DO NOT SCALE DRAWING                                                                                                  |           |             |            | S     |