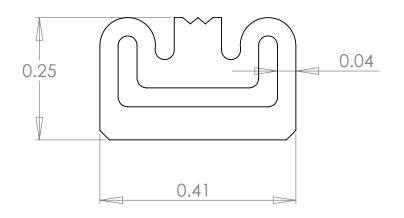

Standard Materials: SILICONE

Optional Materials: Setup May Apply

EPDM

**NEOPRENE NITRILE** 

**BUTYL** 

**FKM** 

Available Corners: Face/Axial Seals Not Available - Setup May Apply

Bend Radius: Min. Dia. = 4" ID