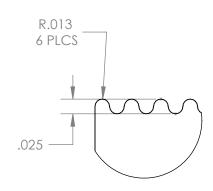

DETAIL A SCALE 6 : 1

| .5                                                                                                                                                                                                | 4           |         | 3                                                                                                                                    |           |          | 2         |                    | 1         |          |              |  |
|---------------------------------------------------------------------------------------------------------------------------------------------------------------------------------------------------|-------------|---------|--------------------------------------------------------------------------------------------------------------------------------------|-----------|----------|-----------|--------------------|-----------|----------|--------------|--|
| THE INFORMATION CONTAINED IN THIS DRAWING IS THE SOLE PROPERTY OF DYNAMIC RUBBER INC. ANY REPRODUCTION IN PART OR AS A WHOLE WITHOUT THE WRITTEN PERMISSION OF DYNAMIC RUBBER INC. IS PROHIBITED. | APPLICATION |         | DO NOT SCALE DRAWING                                                                                                                 |           |          |           | SCALE: 1:2         | WEIGHT:   | SHEE     | SHEET 1 OF 1 |  |
|                                                                                                                                                                                                   | NEXT ASSY   | USED ON | FINISH                                                                                                                               |           |          |           | A DR39-REV2_SEAL 2 |           |          |              |  |
|                                                                                                                                                                                                   |             |         | MATERIAL                                                                                                                             |           |          |           | SIZE DWG           |           |          | REV          |  |
| PROPRIETARY AND CONFIDENTIAL                                                                                                                                                                      |             |         | TOLERANCING PER:                                                                                                                     | COMMENTS: |          |           |                    |           |          |              |  |
|                                                                                                                                                                                                   |             |         | DIMENSIONS ARE IN INCHES TOLERANCES: FRACTIONAL± ANGULAR: MACH± BEND ± TWO PLACE DECIMAL ± THREE PLACE DECIMAL ± INTERPRET GEOMETRIC | Q.A.      |          |           | Dyr                | amic Rubb | er. Inc. |              |  |
|                                                                                                                                                                                                   |             |         |                                                                                                                                      | MFG APPR. |          |           |                    |           |          |              |  |
|                                                                                                                                                                                                   |             |         |                                                                                                                                      | ENG APPR. |          |           | Y                  |           |          |              |  |
|                                                                                                                                                                                                   |             |         |                                                                                                                                      | CHECKED   |          |           | 4                  |           |          |              |  |
|                                                                                                                                                                                                   |             |         |                                                                                                                                      | DRAWN     | I. Solis | 9/15/2014 |                    |           |          |              |  |
|                                                                                                                                                                                                   |             |         | UNLESS OTHERWISE SPECIFIED:                                                                                                          |           | NAME     | DATE      |                    |           |          |              |  |