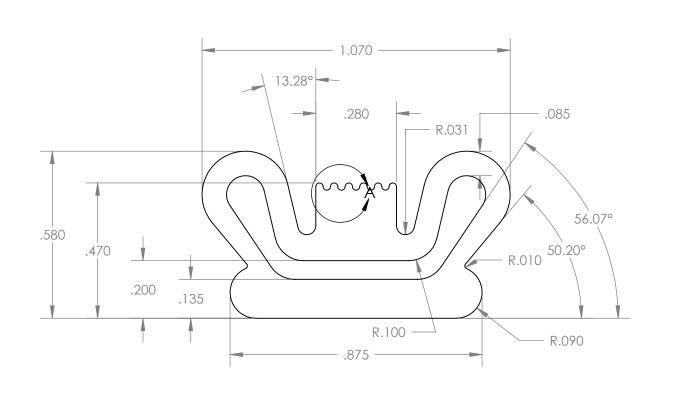

DETAIL A SCALE 6 : 1

| .5                                                                                                                                                                                                | 4           |         | 3                                                                                                                                    |           |          | 2         |                    | 1         |          |              |  |
|---------------------------------------------------------------------------------------------------------------------------------------------------------------------------------------------------|-------------|---------|--------------------------------------------------------------------------------------------------------------------------------------|-----------|----------|-----------|--------------------|-----------|----------|--------------|--|
| THE INFORMATION CONTAINED IN THIS DRAWING IS THE SOLE PROPERTY OF DYNAMIC RUBBER INC. ANY REPRODUCTION IN PART OR AS A WHOLE WITHOUT THE WRITTEN PERMISSION OF DYNAMIC RUBBER INC. IS PROHIBITED. | APPLICATION |         | DO NOT SCALE DRAWING                                                                                                                 |           |          |           | SCALE: 1:2         | WEIGHT:   | SHEE     | SHEET 1 OF 1 |  |
|                                                                                                                                                                                                   | NEXT ASSY   | USED ON | FINISH                                                                                                                               |           |          |           | A DR39-REV2_SEAL 2 |           |          |              |  |
|                                                                                                                                                                                                   |             |         | MATERIAL                                                                                                                             |           |          |           | SIZE DWG           |           |          | REV          |  |
| PROPRIETARY AND CONFIDENTIAL                                                                                                                                                                      |             |         | TOLERANCING PER:                                                                                                                     | COMMENTS: |          |           |                    |           |          |              |  |
|                                                                                                                                                                                                   |             |         | DIMENSIONS ARE IN INCHES TOLERANCES: FRACTIONAL± ANGULAR: MACH± BEND ± TWO PLACE DECIMAL ± THREE PLACE DECIMAL ± INTERPRET GEOMETRIC | Q.A.      |          |           | Dyr                | amic Rubb | er. Inc. |              |  |
|                                                                                                                                                                                                   |             |         |                                                                                                                                      | MFG APPR. |          |           |                    |           |          |              |  |
|                                                                                                                                                                                                   |             |         |                                                                                                                                      | ENG APPR. |          |           | Y                  |           |          |              |  |
|                                                                                                                                                                                                   |             |         |                                                                                                                                      | CHECKED   |          |           | 4                  |           |          |              |  |
|                                                                                                                                                                                                   |             |         |                                                                                                                                      | DRAWN     | I. Solis | 9/15/2014 |                    |           |          |              |  |
|                                                                                                                                                                                                   |             |         | UNLESS OTHERWISE SPECIFIED:                                                                                                          |           | NAME     | DATE      |                    |           |          |              |  |