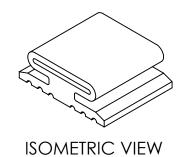

Expansion: 1"

Standard Materials: SILICONE

Optional Materials: Setup May Apply

EPDM **NEOPRENE NITRILE BUTYL FKM** 

Avialable Corners: Face/Axial Seals

4" C/L Corners 6" C/L Corners 90° Square Corners 2" C/L Molded Corners