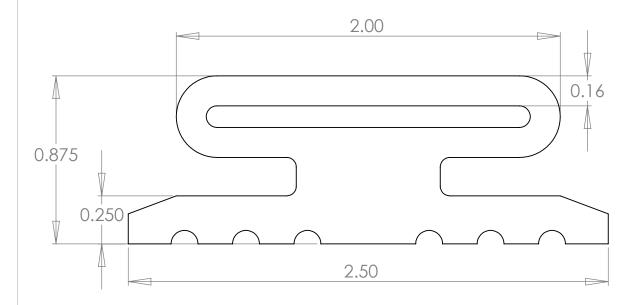

Expansion: 1"

Standard Materials: SILICONE

Optional Materials: Setup May Apply

EPDM **NEOPRENE NITRILE BUTYL FKM** 

Avialable Corners: Face/Axial Seals

4" C/L Corners 6" C/L Corners 90° Square Corners 2" C/L Molded Corners

**Bend Radius** Min. Dia. = 8" ID

|  | BITTAINIC ROBBER, INC. BTROTIBILED.                                                                                                                                                                                              | APPLICATION |         | DO NOT SCALE DRAWING                                                                                   |           |             |           | SCAI | LE: 1:2 | WEI |
|--|----------------------------------------------------------------------------------------------------------------------------------------------------------------------------------------------------------------------------------|-------------|---------|--------------------------------------------------------------------------------------------------------|-----------|-------------|-----------|------|---------|-----|
|  | PROPRIETARY AND CONFIDENTIAL THE INFORMATION CONTAINED IN THIS DRAWING IS THE SOLE PROPERTY OF DYNAMIC RUBBER, INC. ANY REPRODUCTION IN PART OR AS A WHOLE WITHOUT THE WRITTEN PERMISSION OF DYNAMIC RUBBER, INC. IS PROHIBITED. | NEXT ASSY   | USED ON | FINISH                                                                                                 |           |             |           | Α    |         | DR  |
|  |                                                                                                                                                                                                                                  |             |         | MATERIAL                                                                                               | COMMENTS: |             |           | SIZE | DWG.    |     |
|  |                                                                                                                                                                                                                                  |             |         | ANGULAR: MACH ± BEND ± TWO PLACE DECIMAL ± THREE PLACE DECIMAL ±  INTERPRET GEOMETRIC TOLERANCING PER: |           |             |           |      |         |     |
|  |                                                                                                                                                                                                                                  |             |         |                                                                                                        | Q.A.      |             |           | D    | yna     | m   |
|  |                                                                                                                                                                                                                                  |             |         |                                                                                                        | MFG APPR. |             |           |      |         |     |
|  |                                                                                                                                                                                                                                  |             |         |                                                                                                        | ENG APPR. |             |           |      |         |     |
|  |                                                                                                                                                                                                                                  |             |         | TOLERANCES:<br>FRACTIONAL ±                                                                            | CHECKED   |             |           |      |         |     |
|  |                                                                                                                                                                                                                                  |             |         | DIMENSIONS ARE IN INCHES                                                                               | DRAWN     | T. Thompson | 11/3/2009 |      |         |     |
|  |                                                                                                                                                                                                                                  |             |         | UNLESS OTHERWISE SPECIFIED:                                                                            |           | NAME        | DATE      |      |         |     |