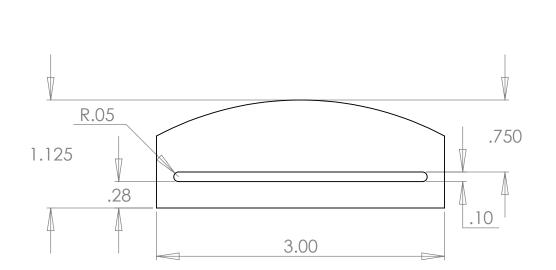

|                            |                                                                                                                                                                 |           |                                                                                                                  | UNLESS OTHERWISE SPECIFIED: |             | NAME      | DATE |  |
|----------------------------|-----------------------------------------------------------------------------------------------------------------------------------------------------------------|-----------|------------------------------------------------------------------------------------------------------------------|-----------------------------|-------------|-----------|------|--|
| DECENTARY AND CONFIDENTIAL |                                                                                                                                                                 |           | DIMENSIONS ARE IN INCHES TOLERANCES: FRACTIONAL± ANGULAR: MACH± BEND ± TWO PLACE DECIMAL ± THREE PLACE DECIMAL ± | DRAWN                       | T. Thompson | 2/16/2010 |      |  |
|                            |                                                                                                                                                                 |           |                                                                                                                  | CHECKED                     |             |           |      |  |
|                            |                                                                                                                                                                 |           |                                                                                                                  | ENG APPR.                   |             |           |      |  |
|                            |                                                                                                                                                                 |           |                                                                                                                  | MFG APPR.                   |             |           |      |  |
|                            | PROPRIETARY AND CONFIDENTIAL                                                                                                                                    |           |                                                                                                                  | INTERPRET GEOMETRIC         | Q.A.        |           |      |  |
|                            |                                                                                                                                                                 |           |                                                                                                                  | TOLERANCING PER:            | COMMENT     | S:        |      |  |
|                            | THE INFORMATION CONTAINED IN THIS DRAWING IS THE SOLE PROPERTY OF DYNAMIC RUBBER, INC. ANY REPRODUCTION IN PART OR AS A WHOLE WITHOUT THE WRITTEN PERMISSION OF |           |                                                                                                                  | MATERIAL                    |             |           |      |  |
|                            |                                                                                                                                                                 | NEXT ASSY | USED ON                                                                                                          | FINISH                      |             |           |      |  |

🎝 DRI Dynamic Rubber, Inc.

DR40\_SEAL

REV

SCALE: 1:1 WEIGHT:

2

SHEET 1 OF 1

DYNAMIC RUBBER, INC. IS PROHIBITED.

DO NOT SCALE DRAWING