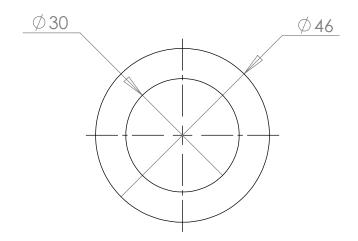

## MATERIAL: EPDM 60±5 SHORE A

|   |                                                                                                                                                                                                             |             |         | UNLESS OTHERWISE SPECIFIED:                                                                                                                                                | _         | NAME        | DATE          |            |          |       |              |  |
|---|-------------------------------------------------------------------------------------------------------------------------------------------------------------------------------------------------------------|-------------|---------|----------------------------------------------------------------------------------------------------------------------------------------------------------------------------|-----------|-------------|---------------|------------|----------|-------|--------------|--|
|   | PROPRIETARY AND CONFIDENTIAL<br>THE INFORMATION CONTAINED IN THIS<br>DRAWING IS THE SOLE PROPERTY OF<br>DYNAMIC RUBBER, INC. ANY<br>REPRODUCTION IN PART OR AS A WHOLE<br>WITHOUT THE WRITTEN PERMISSION OF |             |         | DIMENSIONS ARE IN INCHES<br>TOLERANCES:<br>FRACTIONAL±<br>ANGULAR: MACH± BEND ±<br>TWO PLACE DECIMAL ±<br>THREE PLACE DECIMAL ±<br>INTERPRET GEOMETRIC<br>TOLERANCING PER: | DRAWN     | T. Thompson | 5/21/2010     |            |          |       |              |  |
|   |                                                                                                                                                                                                             |             |         |                                                                                                                                                                            | CHECKED   |             |               |            |          |       |              |  |
|   |                                                                                                                                                                                                             |             |         |                                                                                                                                                                            | ENG APPR. |             |               |            |          | )     | <b>.</b>     |  |
|   |                                                                                                                                                                                                             |             |         |                                                                                                                                                                            | MFG APPR. |             |               |            |          |       |              |  |
|   |                                                                                                                                                                                                             |             |         |                                                                                                                                                                            | Q.A.      |             |               | Dyna       | mic Rul  | bber, | Inc.         |  |
|   |                                                                                                                                                                                                             |             |         |                                                                                                                                                                            | COMMENTS: |             |               |            |          |       |              |  |
|   |                                                                                                                                                                                                             |             |         | MATERIAL                                                                                                                                                                   |           |             | SIZE DWG. NO. |            |          | REV   |              |  |
|   |                                                                                                                                                                                                             | NEXT ASSY   | USED ON | FINISH                                                                                                                                                                     | _         |             |               | Α          | DR48_SE/ | ۹L    |              |  |
|   | DYNAMIC RUBBER, INC. IS PROHIBITED.                                                                                                                                                                         | APPLICATION |         | DO NOT SCALE DRAWING                                                                                                                                                       |           |             |               | SCALE: 1:1 | WEIGHT:  | SHEET | SHEET 1 OF 1 |  |
| 5 |                                                                                                                                                                                                             | 4           |         | 3                                                                                                                                                                          |           | 2           |               | 1          |          |       |              |  |