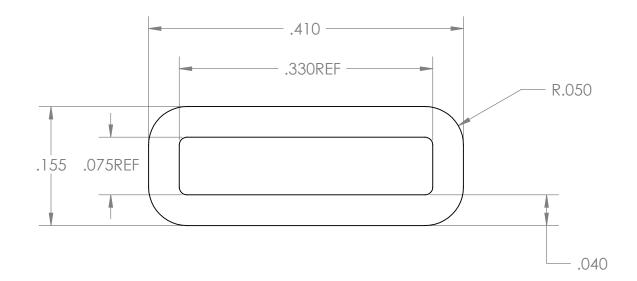

ISOMETRIC VIEW

|   |                                                                                                                                                                                                             |             |         | UNLESS OTHERWISE SPECIFIED:                                                                                                                                             |           | NAME        | DATE          |            |          |         |          |
|---|-------------------------------------------------------------------------------------------------------------------------------------------------------------------------------------------------------------|-------------|---------|-------------------------------------------------------------------------------------------------------------------------------------------------------------------------|-----------|-------------|---------------|------------|----------|---------|----------|
|   | PROPRIETARY AND CONFIDENTIAL<br>THE INFORMATION CONTAINED IN THIS<br>DRAWING IS THE SOLE PROPERTY OF<br>DYNAMIC RUBBER, INC. ANY<br>REPRODUCTION IN PART OR AS A WHOLE<br>WITHOUT THE WRITTEN PERMISSION OF |             |         | DIMENSIONS ARE IN INCHES<br>TOLERANCES:<br>FRACTIONAL±<br>ANGULAR: MACH± BEND±<br>TWO PLACE DECIMAL±<br>THREE PLACE DECIMAL±<br>INTERPRET GEOMETRIC<br>TOLERANCING PER: | DRAWN     | David Solis | 8/4/2010      |            |          |         |          |
|   |                                                                                                                                                                                                             |             |         |                                                                                                                                                                         | CHECKED   |             |               |            |          |         |          |
|   |                                                                                                                                                                                                             |             |         |                                                                                                                                                                         | ENG APPR. |             |               | $\sim$     |          | R       |          |
|   |                                                                                                                                                                                                             |             |         |                                                                                                                                                                         | MFG APPR. |             |               |            |          |         |          |
|   |                                                                                                                                                                                                             |             |         |                                                                                                                                                                         | Q.A.      |             |               | Dyn        | amic Rub | ber, In | с.       |
|   |                                                                                                                                                                                                             |             |         |                                                                                                                                                                         | COMMENTS: |             |               |            |          |         |          |
|   |                                                                                                                                                                                                             |             |         | MATERIAL                                                                                                                                                                |           |             | SIZE DWG. NO. |            | A 1      | REV     |          |
|   |                                                                                                                                                                                                             | NEXT ASSY   | USED ON | FINISH                                                                                                                                                                  |           |             | 1             | A          | JR49_SE  | AL      |          |
|   | DYNAMIC RUBBER, INC. IS<br>PROHIBITED.                                                                                                                                                                      | APPLICATION |         | DO NOT SCALE DRAWING                                                                                                                                                    | —         |             |               | SCALE: 1:1 | WEIGHT:  | SHEE    | t 1 OF 1 |
| 5 |                                                                                                                                                                                                             | 4           |         | 3                                                                                                                                                                       |           |             | 2             |            |          | 1       |          |