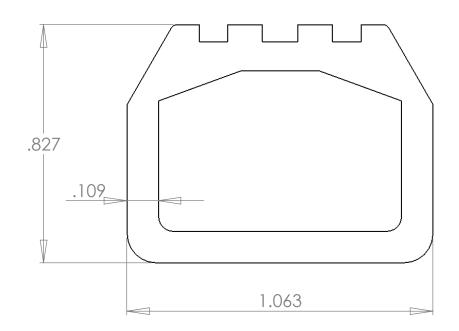

ISOMETRIC VIEW

| PROPRIETARY AND CONFIDENTIAL<br>THE INFORMATION CONTAINED IN THIS<br>DRAWING IS THE SOLE PROPERTY OF<br>DYNAMIC RUBBER, INC. ANY<br>REPRODUCTION IN PART OR AS A WHOLE<br>WITHOUT THE WRITTEN PERMISSION OF |             |         | UNLESS OTHERWISE SPECIFIED:                                                                                                  |           | NAME        | DATE     |               |          |              |      |
|-------------------------------------------------------------------------------------------------------------------------------------------------------------------------------------------------------------|-------------|---------|------------------------------------------------------------------------------------------------------------------------------|-----------|-------------|----------|---------------|----------|--------------|------|
|                                                                                                                                                                                                             |             |         | DIMENSIONS ARE IN INCHES<br>TOLERANCES:<br>FRACTIONAL±<br>ANGULAR: MACH± BEND±<br>TWO PLACE DECIMAL±<br>THREE PLACE DECIMAL± | DRAWN     | T. Thompson | 4/7/2010 |               |          |              |      |
|                                                                                                                                                                                                             |             |         |                                                                                                                              | CHECKED   |             |          |               |          |              |      |
|                                                                                                                                                                                                             |             |         |                                                                                                                              | ENG APPR  |             |          |               |          | ) 📮          |      |
|                                                                                                                                                                                                             |             |         |                                                                                                                              | MFG APPR  |             |          |               |          |              |      |
|                                                                                                                                                                                                             |             |         |                                                                                                                              | Q.A.      |             |          | Dyna          | mic Ru   | bber,        | Inc. |
|                                                                                                                                                                                                             |             |         | TOLERANCING PER:                                                                                                             | COMMENTS: |             |          |               |          |              |      |
|                                                                                                                                                                                                             |             |         | MATERIAL                                                                                                                     |           |             |          | SIZE DWG. NO. |          |              | REV  |
|                                                                                                                                                                                                             | NEXT ASSY   | USED ON | FINISH                                                                                                                       | _         |             |          | Α             | DR51_SE/ | ЧL           | 1    |
| DYNAMIC RUBBER, INC. IS PROHIBITED.                                                                                                                                                                         | APPLICATION |         | DO NOT SCALE DRAWING                                                                                                         |           |             |          | SCALE: 1:1    | WEIGHT:  | SHEET 1 OF 1 |      |
| 5                                                                                                                                                                                                           | 4           |         | 3                                                                                                                            |           |             | 2        |               | 1        |              |      |