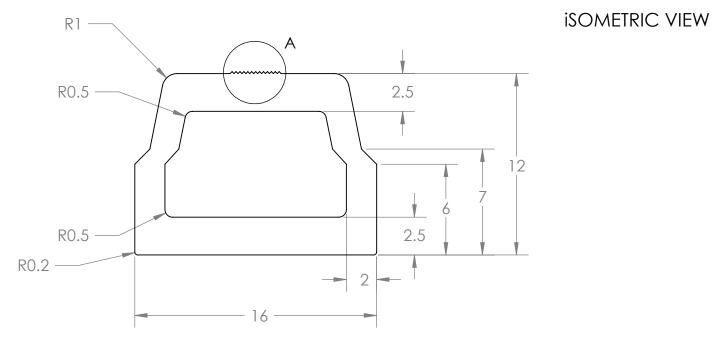

DETAIL A SCALE 10 : 1

|                                                                                                                                                                                                             |             |         | UNLESS OTHERWISE SPECIFIED:                                                                                                                                            |           | NAME        | DATE     |            |          |              |
|-------------------------------------------------------------------------------------------------------------------------------------------------------------------------------------------------------------|-------------|---------|------------------------------------------------------------------------------------------------------------------------------------------------------------------------|-----------|-------------|----------|------------|----------|--------------|
| PROPRIETARY AND CONFIDENTIAL<br>THE INFORMATION CONTAINED IN THIS<br>DRAWING IS THE SOLE PROPERTY OF<br>DYNAMIC RUBBER, INC. ANY<br>REPRODUCTION IN PART OR AS A WHOLE<br>WITHOUT THE WRITTEN PERMISSION OF |             |         | DIMENSIONS ARE IN MM<br>TOLERANCES:<br>FRACTIONAL±<br>ANGULAR: MACH± BEND ±<br>TWO PLACE DECIMAL ±<br>THREE PLACE DECIMAL ±<br>INTERPRET GEOMETRIC<br>TOLERANCING PER: | DRAWN     | David Solis | 9/1/2010 |            |          |              |
|                                                                                                                                                                                                             |             |         |                                                                                                                                                                        | CHECKED   |             |          |            |          |              |
|                                                                                                                                                                                                             |             |         |                                                                                                                                                                        | ENG APPR. |             |          | $\sim$     | RI       |              |
|                                                                                                                                                                                                             |             |         |                                                                                                                                                                        | MFG APPR. |             |          |            |          |              |
|                                                                                                                                                                                                             |             |         |                                                                                                                                                                        | Q.A.      |             |          | Dyn        | amic Rub | ber, Inc.    |
|                                                                                                                                                                                                             |             |         |                                                                                                                                                                        | COMMENTS: |             |          |            |          |              |
|                                                                                                                                                                                                             |             |         | MATERIAL                                                                                                                                                               |           |             |          | SIZE DWG   |          | REV          |
|                                                                                                                                                                                                             | NEXT ASSY   | USED ON | FINISH                                                                                                                                                                 | -         |             |          |            | R57_S    | EAL          |
| DYNAMIC RUBBER, INC. IS<br>PROHIBITED.                                                                                                                                                                      | APPLICATION |         | DO NOT SCALE DRAWING                                                                                                                                                   | _         |             |          | SCALE: 1:1 | WEIGHT:  | SHEET 1 OF 1 |
| 5                                                                                                                                                                                                           | 4           |         | 3                                                                                                                                                                      |           |             | 2        |            |          | 1            |