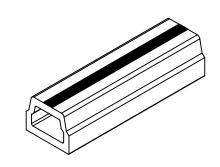

DETAIL A SCALE 10 : 1

|                                                                                                                                                                                                             |             |         | UNLESS OTHERWISE SPECIFIED:                                                                                                                                            |           | NAME        | DATE     |            |          |              |
|-------------------------------------------------------------------------------------------------------------------------------------------------------------------------------------------------------------|-------------|---------|------------------------------------------------------------------------------------------------------------------------------------------------------------------------|-----------|-------------|----------|------------|----------|--------------|
| PROPRIETARY AND CONFIDENTIAL<br>THE INFORMATION CONTAINED IN THIS<br>DRAWING IS THE SOLE PROPERTY OF<br>DYNAMIC RUBBER, INC. ANY<br>REPRODUCTION IN PART OR AS A WHOLE<br>WITHOUT THE WRITTEN PERMISSION OF |             |         | DIMENSIONS ARE IN MM<br>TOLERANCES:<br>FRACTIONAL±<br>ANGULAR: MACH± BEND ±<br>TWO PLACE DECIMAL ±<br>THREE PLACE DECIMAL ±<br>INTERPRET GEOMETRIC<br>TOLERANCING PER: | DRAWN     | David Solis | 9/1/2010 |            |          |              |
|                                                                                                                                                                                                             |             |         |                                                                                                                                                                        | CHECKED   |             |          |            |          |              |
|                                                                                                                                                                                                             |             |         |                                                                                                                                                                        | ENG APPR. |             |          | $\sim$     | RI       |              |
|                                                                                                                                                                                                             |             |         |                                                                                                                                                                        | MFG APPR. |             |          |            |          |              |
|                                                                                                                                                                                                             |             |         |                                                                                                                                                                        | Q.A.      |             |          | Dyn        | amic Rub | ber, Inc.    |
|                                                                                                                                                                                                             |             |         |                                                                                                                                                                        | COMMENTS: |             |          |            |          |              |
|                                                                                                                                                                                                             |             |         | MATERIAL                                                                                                                                                               |           |             |          | SIZE DWG   |          | REV          |
|                                                                                                                                                                                                             | NEXT ASSY   | USED ON | FINISH                                                                                                                                                                 | -         |             |          |            | R57_S    | EAL          |
| DYNAMIC RUBBER, INC. IS<br>PROHIBITED.                                                                                                                                                                      | APPLICATION |         | DO NOT SCALE DRAWING                                                                                                                                                   | _         |             |          | SCALE: 1:1 | WEIGHT:  | SHEET 1 OF 1 |
| 5                                                                                                                                                                                                           | 4           |         | 3                                                                                                                                                                      |           |             | 2        |            |          | 1            |