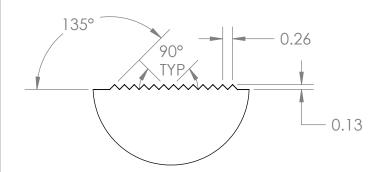

DETAIL A SCALE 10 : 1

|                                                                                                                                                                                                             |             |         | UNLESS OTHERWISE SPECIFIED:                                                                                                                                            |           | NAME        | DATE     |            |          |              |
|-------------------------------------------------------------------------------------------------------------------------------------------------------------------------------------------------------------|-------------|---------|------------------------------------------------------------------------------------------------------------------------------------------------------------------------|-----------|-------------|----------|------------|----------|--------------|
| PROPRIETARY AND CONFIDENTIAL<br>THE INFORMATION CONTAINED IN THIS<br>DRAWING IS THE SOLE PROPERTY OF<br>DYNAMIC RUBBER, INC. ANY<br>REPRODUCTION IN PART OR AS A WHOLE<br>WITHOUT THE WRITTEN PERMISSION OF |             |         | DIMENSIONS ARE IN MM<br>TOLERANCES:<br>FRACTIONAL±<br>ANGULAR: MACH± BEND ±<br>TWO PLACE DECIMAL ±<br>THREE PLACE DECIMAL ±<br>INTERPRET GEOMETRIC<br>TOLERANCING PER: | DRAWN     | David Solis | 9/1/2010 |            |          |              |
|                                                                                                                                                                                                             |             |         |                                                                                                                                                                        | CHECKED   |             |          |            |          |              |
|                                                                                                                                                                                                             |             |         |                                                                                                                                                                        | ENG APPR. |             |          | $\sim$     | RI       |              |
|                                                                                                                                                                                                             |             |         |                                                                                                                                                                        | MFG APPR. |             |          |            |          |              |
|                                                                                                                                                                                                             |             |         |                                                                                                                                                                        | Q.A.      |             |          | Dyn        | amic Rub | ber, Inc.    |
|                                                                                                                                                                                                             |             |         |                                                                                                                                                                        | COMMENTS: |             |          |            |          |              |
|                                                                                                                                                                                                             |             |         | MATERIAL                                                                                                                                                               |           |             |          | SIZE DWG   |          | REV          |
|                                                                                                                                                                                                             | NEXT ASSY   | USED ON | FINISH                                                                                                                                                                 | -         |             |          |            | R57_S    | EAL          |
| DYNAMIC RUBBER, INC. IS<br>PROHIBITED.                                                                                                                                                                      | APPLICATION |         | DO NOT SCALE DRAWING                                                                                                                                                   | _         |             |          | SCALE: 1:1 | WEIGHT:  | SHEET 1 OF 1 |
| 5                                                                                                                                                                                                           | 4           |         | 3                                                                                                                                                                      |           |             | 2        |            |          | 1            |