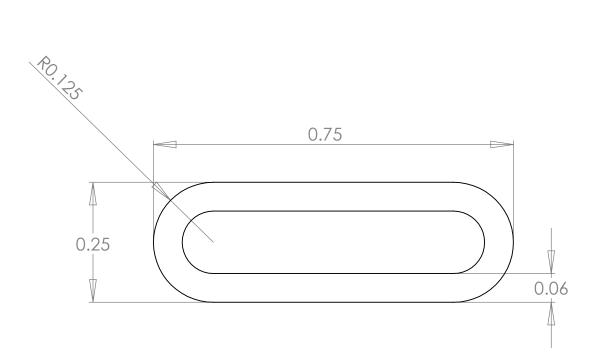

Expansion= 0.1875 Standard Materials: EPDM NITRILE Optional Materials: Setup May Apply SILICONE NEOPRENE BUTYL FKM

Available Corners: Face/Axial Seals Not Available - Setup May Apply

Bend Radius: Min. Dia. = 2.5" ID .5" ID with Special Mold