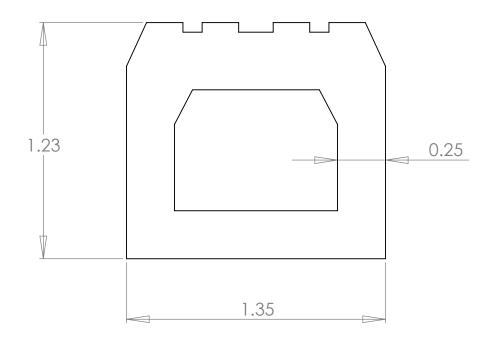

ISOMETRIC VIEW

Expansion: 0.375"

Standard Materials: SILICONE **NEOPRENE** 

Optional Materials: Setup May Apply

EPDM **NITRILE BUTYL** FKM

Available Corners: Face/Axial Seals Not Available - Setup May Apply

Bend Radius: Min. Dia. = 10" ID

|                                                                                                                                                                                                                                  |             |         | UNLESS OTHERWISE SPECIFIED:                                                                                   |           | NAME        | DATE      |    |
|----------------------------------------------------------------------------------------------------------------------------------------------------------------------------------------------------------------------------------|-------------|---------|---------------------------------------------------------------------------------------------------------------|-----------|-------------|-----------|----|
| PROPRIETARY AND CONFIDENTIAL THE INFORMATION CONTAINED IN THIS DRAWING IS THE SOLE PROPERTY OF DYNAMIC RUBBER, INC. ANY REPRODUCTION IN PART OR AS A WHOLE WITHOUT THE WRITTEN PERMISSION OF DYNAMIC RUBBER, INC. IS PROHIBITED. |             |         | DIMENSIONS ARE IN INCHES TOLERANCES: FRACTIONAL± ANGULAR: MACH± BEND± TWO PLACE DECIMAL± THREE PLACE DECIMAL± | DRAWN     | T. Thompson | 9/11/2009 |    |
|                                                                                                                                                                                                                                  |             |         |                                                                                                               | CHECKED   |             |           |    |
|                                                                                                                                                                                                                                  |             |         |                                                                                                               | ENG APPR. |             |           |    |
|                                                                                                                                                                                                                                  |             |         |                                                                                                               | MFG APPR. |             |           |    |
|                                                                                                                                                                                                                                  |             |         | INTERPRET GEOMETRIC<br>TOLERANCING PER:                                                                       | Q.A.      |             |           |    |
|                                                                                                                                                                                                                                  |             |         |                                                                                                               | COMMENTS: |             |           |    |
|                                                                                                                                                                                                                                  |             |         | MATERIAL                                                                                                      |           |             |           | SI |
|                                                                                                                                                                                                                                  | NEXT ASSY   | USED ON | FINISH                                                                                                        |           |             |           |    |
|                                                                                                                                                                                                                                  | APPLICATION |         | DO NOT SCALE DRAWING                                                                                          |           |             |           | S  |