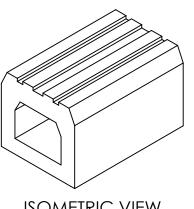

ISOMETRIC VIEW

Expansion: 0.375"

Standard Materials: SILICONE **NEOPRENE** 

Optional Materials: Setup May Apply

EPDM **NITRILE BUTYL** FKM

Available Corners: Face/Axial Seals Not Available - Setup May Apply