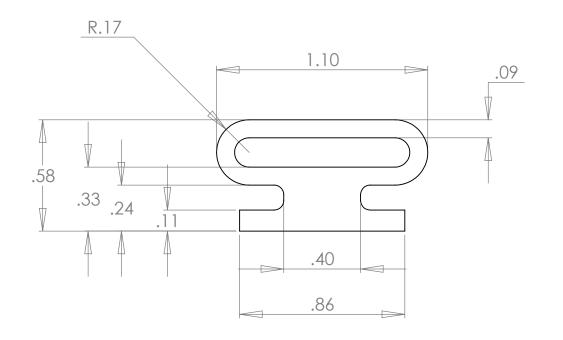

ISOMETRIC VIEW

Expansion: 0.375"

Standard Materials:

**EPDM** 

Optional Materials: Setup May Apply SILICONE

**NEOPRENE NITRILE BUTYL FKM** 

Avialable Corners: Face/Axial Seals

1" C/L Molded Corners

Bend Radius: Min. Dia. = 4" ID

|  | ,                                                                                                                                                                                                                                |             |                          |                                                                                         |             |           |      |     |
|--|----------------------------------------------------------------------------------------------------------------------------------------------------------------------------------------------------------------------------------|-------------|--------------------------|-----------------------------------------------------------------------------------------|-------------|-----------|------|-----|
|  |                                                                                                                                                                                                                                  |             |                          | UNLESS OTHERWISE SPECIFIED:                                                             |             | NAME      | DATE |     |
|  |                                                                                                                                                                                                                                  |             | DIMENSIONS ARE IN INCHES | DRAWN                                                                                   | T. Thompson | 1/12/2010 |      |     |
|  | PROPRIETARY AND CONFIDENTIAL THE INFORMATION CONTAINED IN THIS DRAWING IS THE SOLE PROPERTY OF DYNAMIC RUBBER, INC. ANY REPRODUCTION IN PART OR AS A WHOLE WITHOUT THE WRITTEN PERMISSION OF DYNAMIC RUBBER, INC. IS PROHIBITED. |             |                          | TOLERANCES: FRACTIONAL± ANGULAR: MACH± BEND ± TWO PLACE DECIMAL ± THREE PLACE DECIMAL ± | CHECKED     |           |      |     |
|  |                                                                                                                                                                                                                                  |             |                          |                                                                                         | ENG APPR.   |           |      |     |
|  |                                                                                                                                                                                                                                  |             |                          |                                                                                         | MFG APPR.   |           |      |     |
|  |                                                                                                                                                                                                                                  |             |                          | INTERPRET GEOMETRIC                                                                     | Q.A.        |           |      |     |
|  |                                                                                                                                                                                                                                  |             |                          | TOLERANCING PER:                                                                        | COMMENTS:   |           |      |     |
|  |                                                                                                                                                                                                                                  |             |                          | MATERIAL                                                                                |             |           |      | SIZ |
|  |                                                                                                                                                                                                                                  | NEXT ASSY   | USED ON                  | FINISH                                                                                  |             |           |      | F   |
|  |                                                                                                                                                                                                                                  | APPLICATION |                          | DO NOT SCALE DRAWING                                                                    |             |           |      | SC  |

SIZE DWG. NO. DR62\_SEAL SCALE: 1:1 WEIGHT:

SHEET 1 OF 1

REV

2

5

3