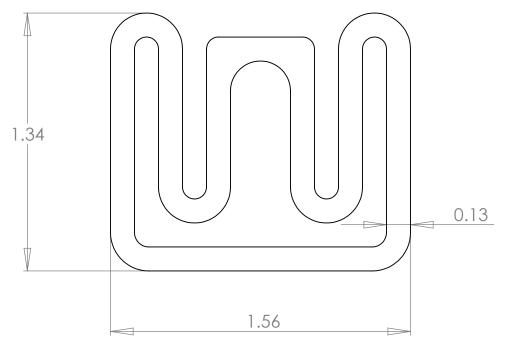

Expansion: 0.75"

Standard Materials: **EPDM** 

Optional Materials: Setup May Apply

SILICONE **NEOPRENE NITRILE BUTYL FKM** 

Available Corners: Face/Axial Seals Not Available - Setup May Apply

Bend Radius: Min. Dia. = 14" ID