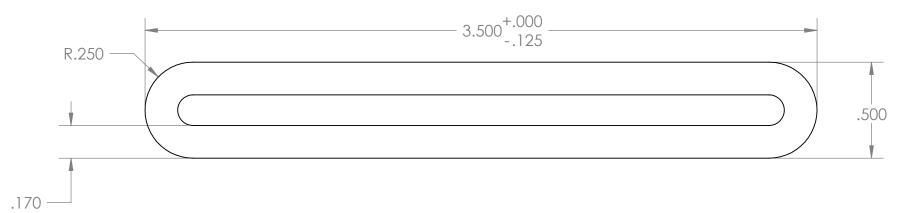

## ISOMETRIC VIEW

| PROPRIETARY AND CONFIDENTIAL  THE INFORMATION CONTAINED IN THIS DRAWING IS THE SOLE PROPERTY OF DYNAMIC RUBBER, INC. ANY REPRODUCTION IN PART OR AS A WHOLE WITHOUT THE WRITTEN PERMISSION OF DYNAMIC RUBBER, INC. IS PROHIBITED. | APPLICATION |         | DO NOT SCALE DRAWING                                                                                                                                             |           |              |                 | SCALE: 1:1              | WEIGHT:   | SHE      | ET 1 OF 1 |
|-----------------------------------------------------------------------------------------------------------------------------------------------------------------------------------------------------------------------------------|-------------|---------|------------------------------------------------------------------------------------------------------------------------------------------------------------------|-----------|--------------|-----------------|-------------------------|-----------|----------|-----------|
|                                                                                                                                                                                                                                   | NEXT ASSY   | USED ON | FINISH                                                                                                                                                           | COMMENTS: |              |                 | SIZE DWG. NO.  DR66_REV |           |          | 3         |
|                                                                                                                                                                                                                                   |             |         | DIMENSIONS ARE IN INCHES TOLERANCES: FRACTIONAL ± ANGULAR: MACH ± BEND ± TWO PLACE DECIMAL ± THREE PLACE DECIMAL ± INTERPRET GEOMETRIC TOLERANCING PER: MATERIAL |           |              | SIZE DWC NO DEV |                         |           |          |           |
|                                                                                                                                                                                                                                   |             |         |                                                                                                                                                                  |           |              |                 | Dy.                     | anne nabi | Jei, 111 |           |
|                                                                                                                                                                                                                                   |             |         |                                                                                                                                                                  | Q.A.      |              |                 | Dyn                     | amic Rubi | her In   |           |
|                                                                                                                                                                                                                                   |             |         |                                                                                                                                                                  | MFG APPR. |              |                 |                         |           |          |           |
|                                                                                                                                                                                                                                   |             |         |                                                                                                                                                                  | ENG APPR. |              |                 |                         | D         |          |           |
|                                                                                                                                                                                                                                   |             |         |                                                                                                                                                                  | CHECKED   |              |                 |                         |           |          |           |
|                                                                                                                                                                                                                                   |             |         |                                                                                                                                                                  | DRAWN     | Ismael Solis | 10/28/2014      |                         |           |          |           |
|                                                                                                                                                                                                                                   |             |         | UNLESS OTHERWISE SPECIFIED:                                                                                                                                      |           | NAME         | DATE            |                         |           |          |           |