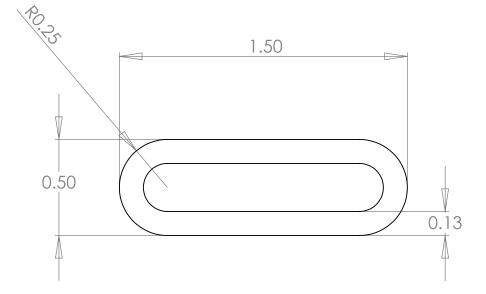

**ISOMETRIC VIEW** Expansion: 0.4375" Standard Materials: EPDM Optional Materials: Setup May Apply SILICONE NEOPRENE NITRILE BUTYL FKM

Available Corners: Face/Axial Seals Not Available - Setup May Apply

Bend Radius: Min. Dia. = 4" ID

|           |                                                                                                                                                                                                             |             |         | UNLESS OTHERWISE SPECIFIED:                                                                                                     |           | NAME        | DATE       |      |        |         |       |        |
|-----------|-------------------------------------------------------------------------------------------------------------------------------------------------------------------------------------------------------------|-------------|---------|---------------------------------------------------------------------------------------------------------------------------------|-----------|-------------|------------|------|--------|---------|-------|--------|
|           | PROPRIETARY AND CONFIDENTIAL<br>THE INFORMATION CONTAINED IN THIS<br>DRAWING IS THE SOLE PROPERTY OF<br>DYNAMIC RUBBER, INC. ANY<br>REPRODUCTION IN PART OR AS A WHOLE<br>WITHOUT THE WRITTEN PERMISSION OF |             |         | DIMENSIONS ARE IN INCHES<br>TOLERANCES:<br>FRACTIONAL±<br>ANGULAR: MACH± BEND ±<br>TWO PLACE DECIMAL ±<br>THREE PLACE DECIMAL ± | DRAWN     | T. Thompson | 10/12/2009 |      |        |         |       |        |
|           |                                                                                                                                                                                                             |             |         |                                                                                                                                 | CHECKED   |             |            |      |        |         |       |        |
|           |                                                                                                                                                                                                             |             |         |                                                                                                                                 | ENG APPR  |             |            |      | Y      | D       | )     |        |
|           |                                                                                                                                                                                                             |             |         |                                                                                                                                 | MFG APPR  |             |            | - 6  |        |         |       |        |
| Г         |                                                                                                                                                                                                             |             |         |                                                                                                                                 | Q.A.      |             |            | D    | yna    | mic Rul | bber, | Inc.   |
|           |                                                                                                                                                                                                             |             |         | TOLERANCING PER:                                                                                                                | COMMENTS: |             |            |      |        |         |       |        |
|           |                                                                                                                                                                                                             |             |         | MATERIAL                                                                                                                        |           |             |            |      | DWG.   | G. NO.  |       | REV    |
| REF<br>WI |                                                                                                                                                                                                             | NEXT ASSY   | USED ON | FINISH                                                                                                                          | _         |             |            | Α    |        | DR6_SEA | L     |        |
| D         | DYNAMIC RUBBER, INC. IS PROHIBITED.                                                                                                                                                                         | APPLICATION |         | DO NOT SCALE DRAWING                                                                                                            |           |             |            | SCAL | E: 1:1 | WEIGHT: | SHEET | 1 OF 1 |
| 5         |                                                                                                                                                                                                             | 4           |         | 3                                                                                                                               |           |             | 2          | 2    |        | 1       |       |        |