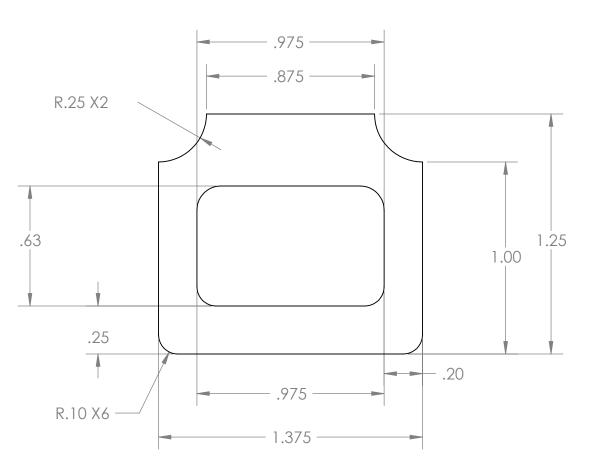

ISOMETRIC VIEW

|                                                                                                                                                                                                     |             |         | UNLESS OTHERWISE SPECIFIED:                                                                                      |           | NAME        | DATE      |   |
|-----------------------------------------------------------------------------------------------------------------------------------------------------------------------------------------------------|-------------|---------|------------------------------------------------------------------------------------------------------------------|-----------|-------------|-----------|---|
|                                                                                                                                                                                                     |             |         | DIMENSIONS ARE IN INCHES TOLERANCES: FRACTIONAL± ANGULAR: MACH± BEND ± TWO PLACE DECIMAL ± THREE PLACE DECIMAL ± | DRAWN     | David Solis | 11/3/2010 |   |
|                                                                                                                                                                                                     |             |         |                                                                                                                  | CHECKED   |             |           |   |
|                                                                                                                                                                                                     |             |         |                                                                                                                  | ENG APPR. |             |           |   |
|                                                                                                                                                                                                     |             |         |                                                                                                                  | MFG APPR. |             |           |   |
| PROPRIETARY AND CONFIDENTIAL                                                                                                                                                                        |             |         | INTERPRET GEOMETRIC                                                                                              | Q.A.      |             |           |   |
| THE INFORMATION CONTAINED IN THIS DRAWING IS THE SOLE PROPERTY OF DYNAMIC RUBBER, INC. ANY REPRODUCTION IN PART OR AS A WHOLE WITHOUT THE WRITTEN PERMISSION OF DYNAMIC RUBBER, INC. IS PROHIBITED. |             |         | TOLERANCING PER:                                                                                                 | COMMENTS: |             |           |   |
|                                                                                                                                                                                                     |             |         | MATERIAL                                                                                                         |           |             |           | S |
|                                                                                                                                                                                                     | NEXT ASSY   | USED ON | FINISH                                                                                                           |           |             |           | 4 |
|                                                                                                                                                                                                     | APPLICATION |         | DO NOT SCALE DRAWING                                                                                             |           |             |           | 3 |

SIZE DWG. NO. REV DR70\_SEAL SCALE: 1:1 WEIGHT: SHEET 1 OF 1

2

3