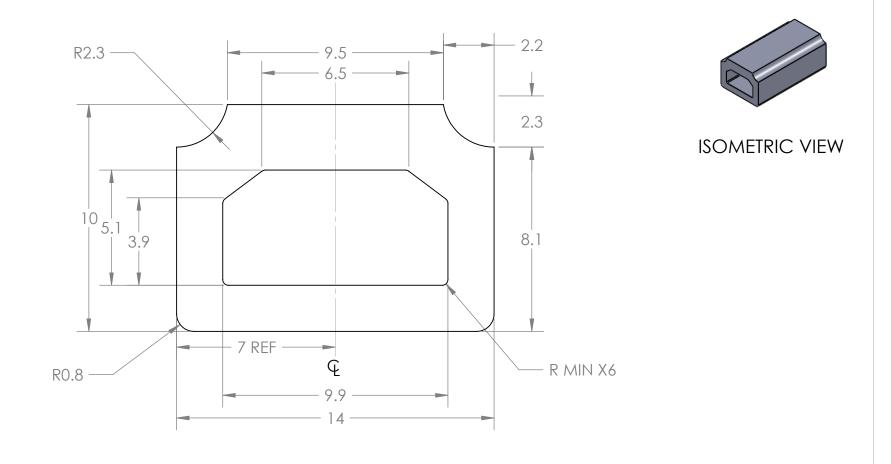

|   |                                                                                                                                                                                                             |             |         | UNLESS OTHERWISE SPECIFIED:                                                                                                |           | NAME        | DATE     |            |                 |          |          |
|---|-------------------------------------------------------------------------------------------------------------------------------------------------------------------------------------------------------------|-------------|---------|----------------------------------------------------------------------------------------------------------------------------|-----------|-------------|----------|------------|-----------------|----------|----------|
|   |                                                                                                                                                                                                             |             |         | TOLERANCES:<br>FRACTIONAL±<br>ANGULAR: MACH± BEND ±<br>TWO PLACE DECIMAL ±<br>THREE PLACE DECIMAL ±<br>INTERPRET GEOMETRIC | DRAWN     | David Solis | 2/9/2011 |            |                 |          |          |
|   |                                                                                                                                                                                                             |             |         |                                                                                                                            | CHECKED   |             |          |            |                 |          |          |
|   |                                                                                                                                                                                                             |             |         |                                                                                                                            | ENG APPR. |             |          | $\sim$     |                 |          |          |
|   |                                                                                                                                                                                                             |             |         |                                                                                                                            | MFG APPR. |             |          |            |                 |          |          |
|   |                                                                                                                                                                                                             |             |         |                                                                                                                            | Q.A.      |             |          | Dyn        | amic Rub        | ber, Ine | c        |
|   | PROPRIETARY AND CONFIDENTIAL<br>THE INFORMATION CONTAINED IN THIS<br>DRAWING IS THE SOLE PROPERTY OF<br>DYNAMIC RUBBER, INC. ANY<br>REPRODUCTION IN PART OR AS A WHOLE<br>WITHOUT THE WRITTEN PERMISSION OF |             |         | TOLERANCING PER:                                                                                                           | COMMENTS: |             |          |            |                 |          |          |
|   |                                                                                                                                                                                                             |             |         | MATERIAL                                                                                                                   |           |             |          | SIZE DWG   | . NO.           |          | REV      |
|   |                                                                                                                                                                                                             | NEXT ASSY   | USED ON | FINISH                                                                                                                     | _         |             |          |            | DR/8 SE         | AL       | . 1      |
| 0 | DYNAMIC RUBBER, INC. IS<br>PROHIBITED.                                                                                                                                                                      | APPLICATION |         | DO NOT SCALE DRAWING                                                                                                       | -         |             |          | SCALE: 1:1 | WEIGHT: SHEET 1 |          | т 1 ОF 1 |
| 5 |                                                                                                                                                                                                             | 4           |         | 3                                                                                                                          |           | 2           |          | 1          |                 |          |          |