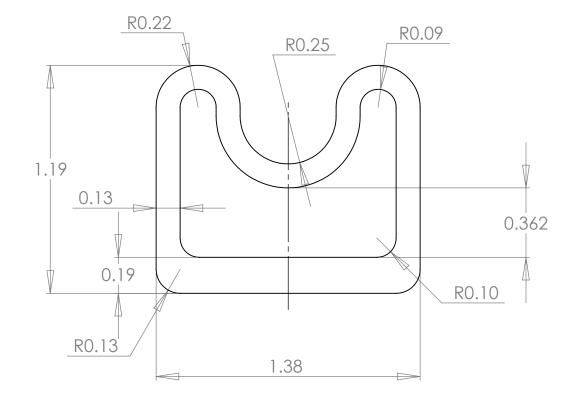

**ISOMETRIC VIEW** Standard Materials: EPDM Optional Materials: Setup May Apply SILICONE NEOPRENE NITRILE BUTYL FKM Available Corners: Face/Axial Seals Not Available - Setup May Apply Bend Radius: Min. Dia. = 10" ID