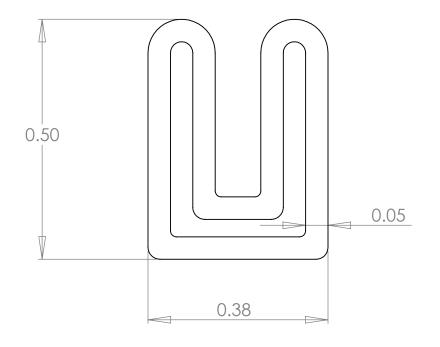

Standard Materials: NEOPRENE NITRILE

Optional Materials: Setup May Apply EPDM

SILICONE BUTYL FKM

Available Corners: Face/Axial Seals Not Available - Setup May Apply

Bend Radius: Min. Dia. = 5" ID

|                                                                                                                                                                                                                                  |             |         | UNLESS OTHERWISE SPECIFIED:                                                                           |           | NAME        | DATE       |   |
|----------------------------------------------------------------------------------------------------------------------------------------------------------------------------------------------------------------------------------|-------------|---------|-------------------------------------------------------------------------------------------------------|-----------|-------------|------------|---|
|                                                                                                                                                                                                                                  |             |         | DIMENSIONS ARE IN INCHES                                                                              | DRAWN     | T. Thompson | 10/21/2009 |   |
|                                                                                                                                                                                                                                  |             |         | TOLERANCES:<br>FRACTIONAL ±<br>ANGULAR: MACH ± BEND ±<br>TWO PLACE DECIMAL ±<br>THREE PLACE DECIMAL ± | CHECKED   |             |            |   |
|                                                                                                                                                                                                                                  |             |         |                                                                                                       | ENG APPR. |             |            |   |
|                                                                                                                                                                                                                                  |             |         |                                                                                                       | MFG APPR. |             |            |   |
|                                                                                                                                                                                                                                  |             |         | INTERPRET GEOMETRIC                                                                                   | Q.A.      |             |            |   |
| PROPRIETARY AND CONFIDENTIAL THE INFORMATION CONTAINED IN THIS DRAWING IS THE SOLE PROPERTY OF DYNAMIC RUBBER, INC. ANY REPRODUCTION IN PART OR AS A WHOLE WITHOUT THE WRITTEN PERMISSION OF DYNAMIC RUBBER, INC. IS PROHIBITED. |             |         | TOLERANCING PER:                                                                                      | COMMENTS: |             |            |   |
|                                                                                                                                                                                                                                  |             |         | MATERIAL                                                                                              |           |             |            | S |
|                                                                                                                                                                                                                                  |             |         | FINANCE                                                                                               |           |             |            |   |
|                                                                                                                                                                                                                                  | NEXT ASSY   | USED ON | FINISH                                                                                                |           |             |            |   |
|                                                                                                                                                                                                                                  | APPLICATION |         | DO NOT SCALE DRAWING                                                                                  | -         |             |            | S |
| Α.                                                                                                                                                                                                                               |             |         | T                                                                                                     | -         |             |            |   |

DRI Dynamic Rubber, Inc.

SIZE DWG. NO.

DR83\_SEAL

SCALE: 1:2 WEIGHT:

GHT: SHEET 1 OF 1

REV

4 3