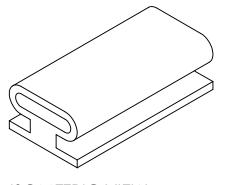

ISOMETRIC VIEW

Expansion: 0.375"

Standard Materials: Low Outgassing EPDM

Optional Materials: Setup May Apply SILICONE

NEOPRENE NITRILE BUTYL FKM

Avialable Corners: Face/Axial Seals 2" C/L Formed Corners

Bend Radius: Min. Dia. = 4" ID