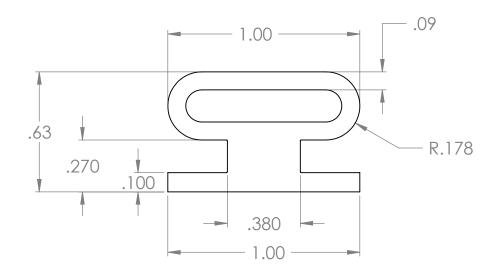

| 5 |                                                                                                                                                                                                                                  | 1           | 3       |                                                                 |           | 2           | 007.421.112 |            | 1   |           |              |      |
|---|----------------------------------------------------------------------------------------------------------------------------------------------------------------------------------------------------------------------------------|-------------|---------|-----------------------------------------------------------------|-----------|-------------|-------------|------------|-----|-----------|--------------|------|
|   | PROPRIETARY AND CONFIDENTIAL THE INFORMATION CONTAINED IN THIS DRAWING IS THE SOLE PROPERTY OF DYNAMIC RUBBER, INC. ANY REPRODUCTION IN PART OR AS A WHOLE WITHOUT THE WRITTEN PERMISSION OF DYNAMIC RUBBER, INC. IS PROHIBITED. | APPLICATION |         | DO NOT SCALE DRAWING                                            |           |             |             | SCALE: 1:2 |     | WEIGHT:   | SHEET 1 OF 1 |      |
|   |                                                                                                                                                                                                                                  | NEXT ASSY   | USED ON | FINISH                                                          |           |             |             | A          |     | DKQQ_2EAL | •            |      |
|   |                                                                                                                                                                                                                                  |             |         | MATERIAL                                                        | COMMENTS: |             |             | SIZE D     | WG. | NO.       | REV          |      |
|   |                                                                                                                                                                                                                                  |             |         | TOLERANCING PER:                                                |           |             |             |            |     |           |              |      |
|   |                                                                                                                                                                                                                                  |             |         | ANGULAR: MACH± BEND ± TWO PLACE DECIMAL ± THREE PLACE DECIMAL ± | Q.A.      |             |             | Dy         | na  | mic Rubi  | ber, I       | lnc. |
|   |                                                                                                                                                                                                                                  |             |         |                                                                 | MFG APPR. |             |             |            |     |           |              |      |
|   |                                                                                                                                                                                                                                  |             |         |                                                                 | ENG APPR. |             |             |            |     |           |              |      |
|   |                                                                                                                                                                                                                                  |             |         |                                                                 | CHECKED   |             |             |            |     |           |              |      |
|   |                                                                                                                                                                                                                                  |             |         |                                                                 | DRAWN     | T. Thompson | 10/15/2009  |            |     |           |              |      |
|   |                                                                                                                                                                                                                                  |             |         | UNLESS OTHERWISE SPECIFIED:                                     |           | NAME        | DATE        |            |     |           |              |      |
|   |                                                                                                                                                                                                                                  |             |         |                                                                 |           |             |             |            |     |           |              |      |