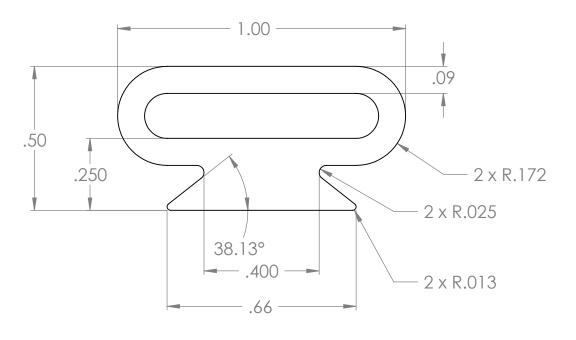

ISOMETRIC VIEW

Expansion: 0.375"

Standard Materials: Low Outgassing EPDM

Optional Materials: Setup May Apply SILICONE

NEOPRENE NITRILE BUTYL FKM

Avialable Corners: Face/Axial Seals 1.5" C/L Corners

Bend Radius: Min. Dia. = 4" ID