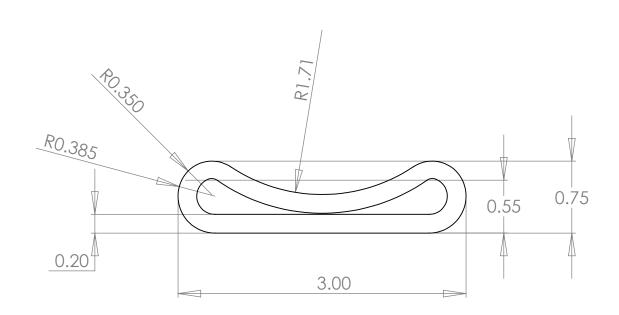

|                                                                                                                                                                                                              |             |         | UNLESS OTHERWISE SPECIFIED:                                                                                                  |           | NAME        | DATE       |            |         |       |              |
|--------------------------------------------------------------------------------------------------------------------------------------------------------------------------------------------------------------|-------------|---------|------------------------------------------------------------------------------------------------------------------------------|-----------|-------------|------------|------------|---------|-------|--------------|
| PROPRIETARY AND CONFIDENTIAL<br>THE INFORMATION CONTAINED IN THIS<br>DRAWING IS THE SOLE PROPERTY OF<br>D'TNAMIC RUBBER, INC. ANY<br>REPRODUCTION IN PART OR AS A WHOLE<br>WITHOUT THE WRITTEN PERMISSION OF |             |         | DIMENSIONS ARE IN INCHES<br>TOLERANCES:<br>FRACTIONAL±<br>ANGULAR: MACH± BEND±<br>TWO PLACE DECIMAL±<br>THREE PLACE DECIMAL± | DRAWN     | T. Thompson | 10/23/2009 |            |         |       |              |
|                                                                                                                                                                                                              |             |         |                                                                                                                              | CHECKED   |             |            |            |         |       |              |
|                                                                                                                                                                                                              |             |         |                                                                                                                              | ENG APPR  |             |            |            | D       | 】₽    | $\mathbf{I}$ |
|                                                                                                                                                                                                              |             |         |                                                                                                                              | MFG APPR  |             |            |            |         |       |              |
|                                                                                                                                                                                                              |             |         |                                                                                                                              | Q.A.      |             |            | Dyna       | mic Rul | ober, | Inc.         |
|                                                                                                                                                                                                              |             |         | TOLERANCING PER:                                                                                                             | COMMENTS: |             |            |            |         |       |              |
|                                                                                                                                                                                                              |             |         | MATERIAL                                                                                                                     |           |             |            | SIZE DWG.  | NO.     | I     | REV          |
|                                                                                                                                                                                                              | NEXT ASSY   | USED ON | FINISH                                                                                                                       |           |             |            | A          | DK8_3FA |       |              |
| DYNAMIC RUBBER, INC. IS PROHIBITED.                                                                                                                                                                          | APPLICATION |         | DO NOT SCALE DRAWING                                                                                                         |           |             |            | SCALE: 1:2 | WEIGHT: | SHEET | [ 1 OF 1     |
| 5                                                                                                                                                                                                            | 4           |         | 3                                                                                                                            |           |             | 2          |            | 1       |       |              |