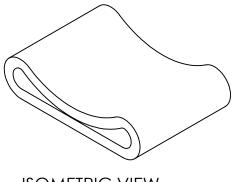

**ISOMETRIC VIEW** 

Expansion: 1.5

Standard Materials: EPDM

Optional Materials: Setup May Apply SILICONE NEOPRENE NITRILE BUTYL FKM

Available Corners: Face/Axial Seals Not Available - Setup May Apply

Bend Radius: Min. Dia. = 10" ID