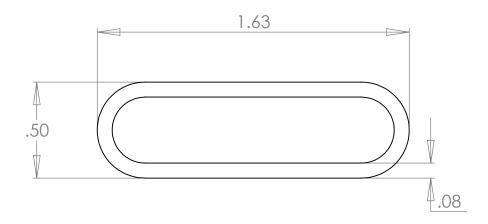

Standard Materials: BUTYL

Optional Materials: Setup May Apply

EPDM SILICONE NEOPRENE **NITRILE** FKM

Available Corners: Face/Axial Seals Not Available - Setup May Apply

Bend Radius: Min. Dia. = 6" ID

|                                                                                                                                                                                                                                  |             |         | UNLESS OTHERWISE SPECIFIED:                                                                                   |           | NAME        | DATE      |    |
|----------------------------------------------------------------------------------------------------------------------------------------------------------------------------------------------------------------------------------|-------------|---------|---------------------------------------------------------------------------------------------------------------|-----------|-------------|-----------|----|
|                                                                                                                                                                                                                                  |             |         | DIMENSIONS ARE IN INCHES TOLERANCES: FRACTIONAL± ANGULAR: MACH± BEND± TWO PLACE DECIMAL± THREE PLACE DECIMAL± | DRAWN     | T. Thompson | 1/12/2010 |    |
| -                                                                                                                                                                                                                                |             |         |                                                                                                               | CHECKED   |             |           |    |
|                                                                                                                                                                                                                                  |             |         |                                                                                                               | ENG APPR. |             |           |    |
|                                                                                                                                                                                                                                  |             |         |                                                                                                               | MFG APPR. |             |           |    |
|                                                                                                                                                                                                                                  |             |         | INTERPRET GEOMETRIC                                                                                           | Q.A.      |             |           |    |
| PROPRIETARY AND CONFIDENTIAL THE INFORMATION CONTAINED IN THIS DRAWING IS THE SOLE PROPERTY OF DYNAMIC RUBBER, INC. ANY REPRODUCTION IN PART OR AS A WHOLE WITHOUT THE WRITTEN PERMISSION OF DYNAMIC RUBBER, INC. IS PROHIBITED. |             |         | TOLERANCING PER:                                                                                              | COMMENTS: |             |           |    |
|                                                                                                                                                                                                                                  |             |         | MATERIAL                                                                                                      |           |             |           | SI |
|                                                                                                                                                                                                                                  | NEXT ASSY   | USED ON | FINISH                                                                                                        |           |             |           | -  |
|                                                                                                                                                                                                                                  | APPLICATION |         | DO NOT SCALE DRAWING                                                                                          | -         |             |           | SC |

Dynamic Rubber, Inc.

SIZE DWG. NO.

SCALE: 2:1

2

WEIGHT:

SHEET 1 OF 1

REV