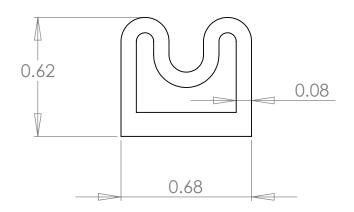

Expansion: 0.375"

Standard Materials: SILICONE

Optional Materials: Setup May Apply EPDM **NEOPRENE** 

**NITRILE BUTYL** FKM

Available Corners: Face/Axial Seals Not Available - Setup May Apply

Bend Radius: Min. Dia. = 6" ID