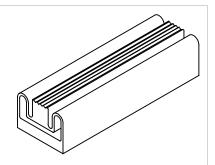

Standard Materials: SILICONE

Optional Materials: Setup May Apply EPDM NEOPRENE NITRILE BUTYL FKM

Available Corners: Face/Axial Seals 90° Molded Square Corners

Bend Radius: Min. Dia. = 8" ID

|                                                                                                                                                                                                             |             |         | UNLESS OTHERWISE SPECIFIED:                                                                                                  |           | NAME        | DATE     |      |        |          |            |        |
|----------------------------------------------------------------------------------------------------------------------------------------------------------