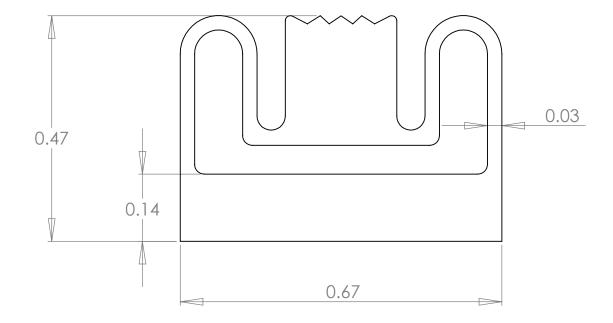

Standard Materials: SILICONE

Optional Materials: Setup May Apply EPDM NEOPRENE NITRILE BUTYL FKM

Available Corners: Face/Axial Seals 90° Molded Square Corners

Bend Radius: Min. Dia. = 8" ID

|                                                                                                                                                                                                             |             |         | UNLESS OTHERWISE SPECIFIED:                                                                                                  |           | NAME        | DATE     |      |        |          |            |        |
|-------------------------------------------------------------------------------------------------------------------------------------------------------------------------------------------------------------|-------------|---------|------------------------------------------------------------------------------------------------------------------------------|-----------|-------------|----------|------|--------|----------|------------|--------|
| PROPRIETARY AND CONFIDENTIAL<br>THE INFORMATION CONTAINED IN THIS<br>DRAWING IS THE SOLE PROPERTY OF<br>DYNAMIC RUBBER, INC. ANY<br>REPRODUCTION IN PART OR AS A WHOLE<br>WITHOUT THE WRITTEN PERMISSION OF |             |         | DIMENSIONS ARE IN INCHES<br>TOLERANCES:<br>FRACTIONAL±<br>ANGULAR: MACH± BEND±<br>TWO PLACE DECIMAL±<br>THREE PLACE DECIMAL± | DRAWN     | T. Thompson | 9/4/2009 |      |        |          |            |        |
|                                                                                                                                                                                                             |             |         |                                                                                                                              | CHECKED   |             |          |      |        |          |            |        |
|                                                                                                                                                                                                             |             |         |                                                                                                                              | ENG APPR. |             |          |      | Y      |          | ) <u>P</u> |        |
|                                                                                                                                                                                                             |             |         |                                                                                                                              | MFG APPR. |             |          |      |        |          |            |        |
|                                                                                                                                                                                                             |             |         |                                                                                                                              | Q.A.      |             |          | D    | yna    | mic Rul  | bber, .    | Inc.   |
|                                                                                                                                                                                                             |             |         | TOLERANCING PER:                                                                                                             | COMMENTS: |             |          |      |        |          |            |        |
|                                                                                                                                                                                                             |             |         | MATERIAL                                                                                                                     |           |             |          |      | DWG.   |          | . I        | REV    |
|                                                                                                                                                                                                             | NEXT ASSY   | USED ON | FINISH                                                                                                                       |           |             |          | Α    |        | DR95_SE/ | ٩L         |        |
| DYNAMIC RUBBER, INC. IS PROHIBITED.                                                                                                                                                                         | APPLICATION |         | DO NOT SCALE DRAWING                                                                                                         |           |             |          | SCAI | E: 1:2 | WEIGHT:  | SHEET      | 1 OF 1 |
| 5                                                                                                                                                                                                           | 4           |         | 3                                                                                                                            |           |             | 2        |      |        | 1        |            |        |