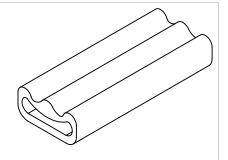

ISOMETRIC VIEW

Expansion: 0.25"

Standard Materials: SILICONE

Optional Materials: Setup May Apply

EPDM NEOPRENE **NITRILE BUTYL** FKM

Available Corners: Face/Axial Seals 90° Molded Square Corners

Bend Radius: Min. Dia. = 4" ID