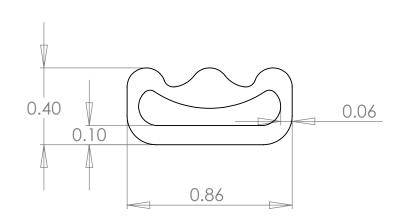

ISOMETRIC VIEW

Expansion: 0.25"

Standard Materials: SILICONE

Optional Materials: Setup May Apply

EPDM NEOPRENE **NITRILE BUTYL** FKM

Available Corners: Face/Axial Seals 90° Molded Square Corners

Bend Radius: Min. Dia. = 4" ID