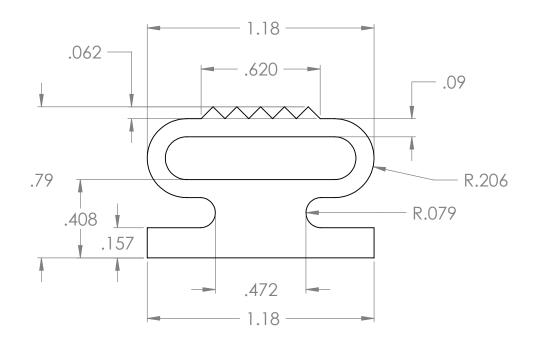

Standard Materials: SILICONE

Optional Materials: Setup May Apply

EPDM **NEOPRENE NITRILE** BUTYL FKM

Available Corners: Face/Axial Seals Not Available - Setup May Apply

Bend Radius: Min. Dia. = 8" ID

|                                                                                                                                                                                                                                  |             |                          |                                                                                         |             |           |      | IVII |
|----------------------------------------------------------------------------------------------------------------------------------------------------------------------------------------------------------------------------------|-------------|--------------------------|-----------------------------------------------------------------------------------------|-------------|-----------|------|------|
|                                                                                                                                                                                                                                  |             |                          | UNLESS OTHERWISE SPECIFIED:                                                             |             | NAME      | DATE |      |
|                                                                                                                                                                                                                                  |             | DIMENSIONS ARE IN INCHES | DRAWN                                                                                   | T. Thompson | 9/30/2009 |      |      |
| PROPRIETARY AND CONFIDENTIAL THE INFORMATION CONTAINED IN THIS DRAWING IS THE SOLE PROPERTY OF DYNAMIC RUBBER, INC. ANY REPRODUCTION IN PART OR AS A WHOLE WITHOUT THE WRITTEN PERMISSION OF DYNAMIC RUBBER, INC. IS PROHIBITED. |             |                          | TOLERANCES: FRACTIONAL± ANGULAR: MACH± BEND ± TWO PLACE DECIMAL ± THREE PLACE DECIMAL ± | CHECKED     |           |      |      |
|                                                                                                                                                                                                                                  |             |                          |                                                                                         | ENG APPR.   |           |      |      |
|                                                                                                                                                                                                                                  |             |                          |                                                                                         | MFG APPR.   |           |      |      |
|                                                                                                                                                                                                                                  |             | INTERPRET GEOMETRIC      |                                                                                         | Q.A.        |           |      |      |
|                                                                                                                                                                                                                                  |             |                          | TOLERANCING PER:                                                                        | COMMENTS:   |           |      |      |
|                                                                                                                                                                                                                                  |             |                          | MATERIAL                                                                                |             |           |      | SIZ  |
|                                                                                                                                                                                                                                  | NEXT ASSY   | USED ON                  | FINISH                                                                                  |             |           |      | F    |
|                                                                                                                                                                                                                                  | APPLICATION |                          | DO NOT SCALE DRAWING                                                                    |             |           | SC   |      |

Dynamic Rubber, Inc.

IZE DWG. NO. DR99\_SEAL REV

CALE: 1:2 WEIGHT:

2

SHEET 1 OF 1