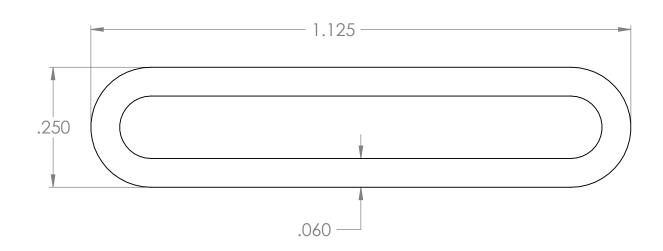

| 5                                                                                                                                                                                                                                              |             |         | 2                                                                                                                                                     |           |          | 2                        |   |          | 1         | 1 |  |
|------------------------------------------------------------------------------------------------------------------------------------------------------------------------------------------------------------------------------------------------|-------------|---------|-----------------------------